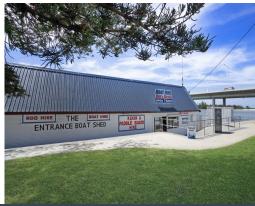

## The Boat Shed at The Entrance - Your Waterfront Oasis Awaits!

Step into history and seize the opportunity to own a piece of waterfront paradise at The Entrance. Established since 1927, The Boat Shed has undergone a remarkable transformation under the stewardship of its current owners, who have breathed new life into this iconic site with significant improvements over recent years.

Located in the heart of The Entrance foreshore, this landmark destination is a magnet for both tourists and locals alike. With its prime position offering main road exposure from The Entrance Bridge, your business will thrive in this bustling hub.