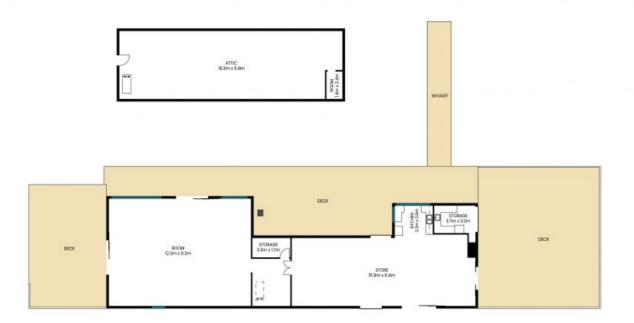

## The Boat Shed

Internal Area: 363 sqm External Area: 360 sqm Total Area: 723 sqm

PLEASE NOTE: These Floor and Site Plans have been generated for marketing purposes and are to be used as a guide only.

While all care is taken, no guarantee can be given in respect of accuracy, sizes and dimensions are approximate, actual may vary.