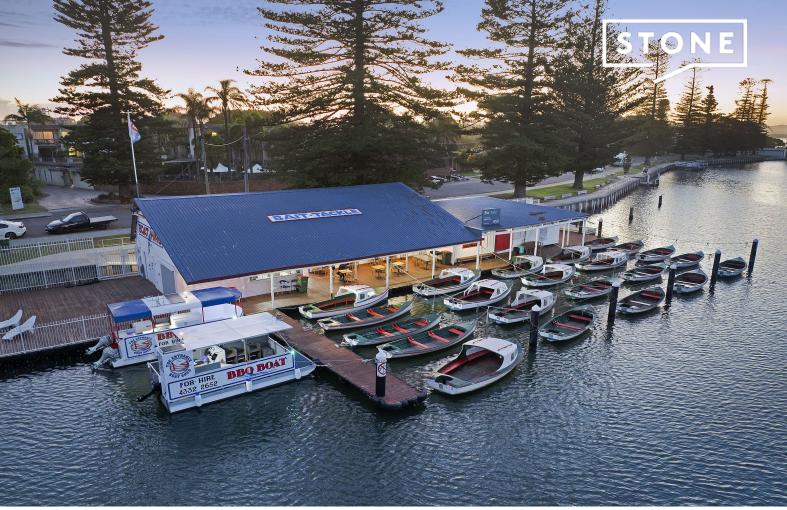

## The Boat Shed at The Entrance - Your Waterfront Oasis Awaits!

Step into history and seize the opportunity to own a piece of waterfront paradise at The Entrance. Established since 1927, The Boat Shed has undergone a remarkable transformation under the stewardship of its current owners, who have breathed new life into this iconic site with significant improvements over recent years.

Located in the heart of The Entrance foreshore, this landmark destination is a magnet for both tourists and locals alike. With its prime position offering main road exposure from The Entrance Bridge, your business will thrive in this bustling hub.

Featuring a diverse fleet of watercraft, including spacious BBQ boats perfect for large groups with onboard facilities, paddle boards, pedal boats, kayaks, boats with half cabins, and open deck motorboats, there's something for every water enthusiast.

## The Boat Shed

Internal Area: 363 sqm External Area: 360 sqm Total Area: 723 sqm

PLEASE NOTE: These Floor and Site Plans have been generated for marketing purposes and are to be used as a guide only.

While all care is taken, no guarantee can be given in respect of accuracy, sizes and dimensions are approximate, actual may vary.