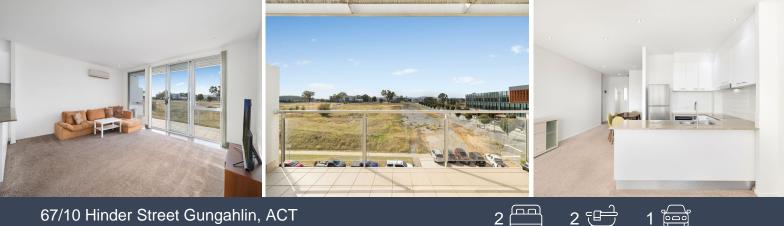

# 67/10 Hinder Street Gungahlin, ACT

### A convenient and functional 116sqm apartment

Experience your vibrant, functionality and peaceful lifestyle in the heart of Gungahlin with this exquisite apartment with Gungahlin Town Square and the Canberra Light Rail at your ground floor. Bathed in natural light, this home boasts a bright blend of white walls and open-plan space, fostering a semi-contemporary atmosphere.

Its straightforward layout combined with a shared living-dining area facing your unit balcony makes for plenty of opportunity to furnish the home to your liking. Its convenient location makes it perfect for the urban worker and apartment investor

Utilise your C-sized kitchen seamlessly into your living space, creating a versatile hub for daily living and entertaining alike. With ample storage solutions throughout your home, this apartment caters to all your lifestyle needs, whether it's unwinding after a long day, working, or hosting friends and family.