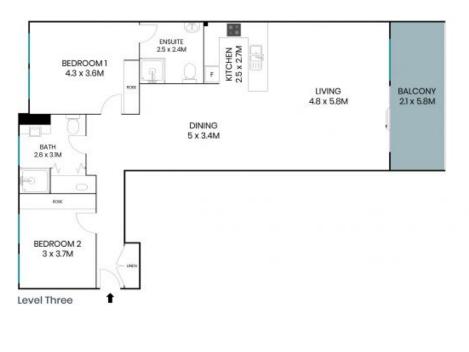

# STONE

The site plan and floor plan are not to scale; measurements are indicative and in metres. Bushes and trees are placed for illustration purposes. Plans should not be relied on. Interested parties should make and rely on their own enquiries. All other information provided has been collected from reliable sources but cannot be guaranteed for accuracy. 67/10 Hinder Street Gungahlin