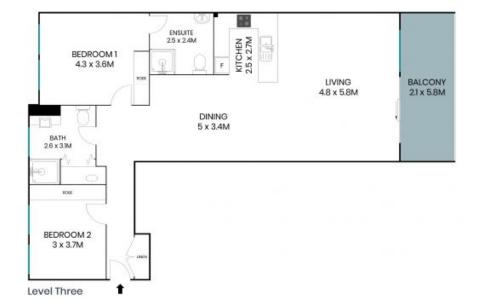

## 67/10 Hinder Street Gungahlin

The site plan and floor plan are not to scale; measurements are indicative and in metres. Bushes and trees are placed for illustration purposes. Plans should not be relied on. Interested parties should make and rely on their own enquiries. All other information provided has been collected from reliable sources but cannot be guaranteed for accuracy.

## 67/10 Hinder Street Gungahlin

The floor plan is not to scale; measurements are indicative and in metres. All features included in this 3D plan are for inspiration purposes only.

This is not an exact replica of the property or the position of exterior elements. Plans should not be relied on interested parties should make and rely on their own enquiries.