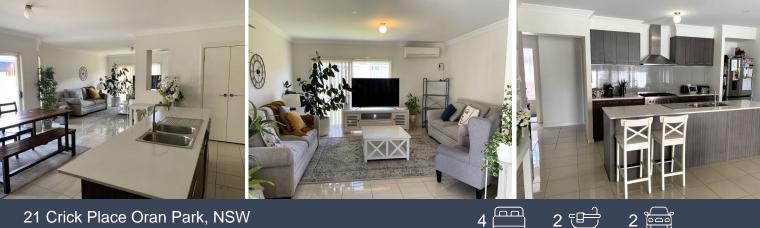

## Modern home in private setting

Presenting all aspects of quality and comfortable living, this home is in a prime location. It's conveniently located near amenities such as parks, public transportation, Oran Park Podium and Narellan Town Center.

Features included:

- > Light filled dining & living area with split air conditioning system
- > Four generous bedrooms with built in wardrobes
- > Modern kitchen features ample cupboard space, stainless steel appliances including electric cooking
- > Modern bathroom with shower & ensuite
- > Large fenced yard
- > Double lock up garage