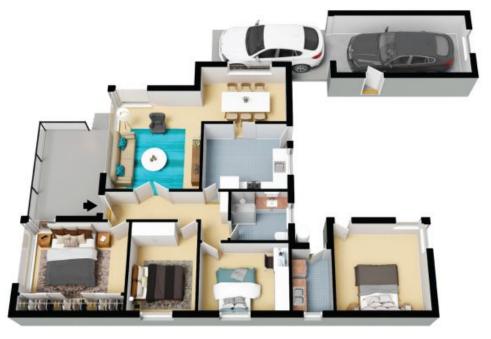

## 16 Lynwen Crescent Banksia

The floor plan is not to scale; measurements are indicative and in metres. All features included in this 3D plan are for inspiration purposes only.

This is not an exact replica of the property or the position of exterior elements. Plans should not be relied on. Interested parties should make and rely on their own enquiries.