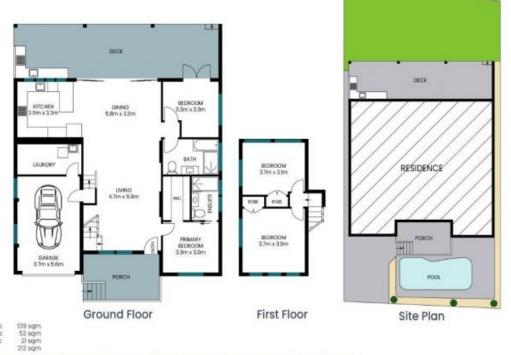

## 636 Coleridge Road Bateau Bay

Internal Area: External Area: Garage Area: Total Area:

PLEASE NOTE: These Roor and Site Plans have been generated for marketing purposes and are to be used as a guide only. While all care is taken, no guarantee can be given in respect of accuracy, sizes and dimensions are approximate, octual may vary.