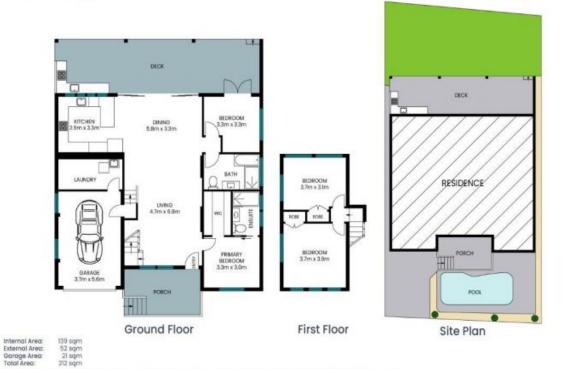

## 636 Coleridge Road Bateau Bay

PLEASE NOTE: These Floor and Site Plans have been generated for marketing purposes and are to be used as a guide only.

While all care is taken, no guarantee can be given in respect of accuracy, sizes and dimensions are approximate, actual may vary.