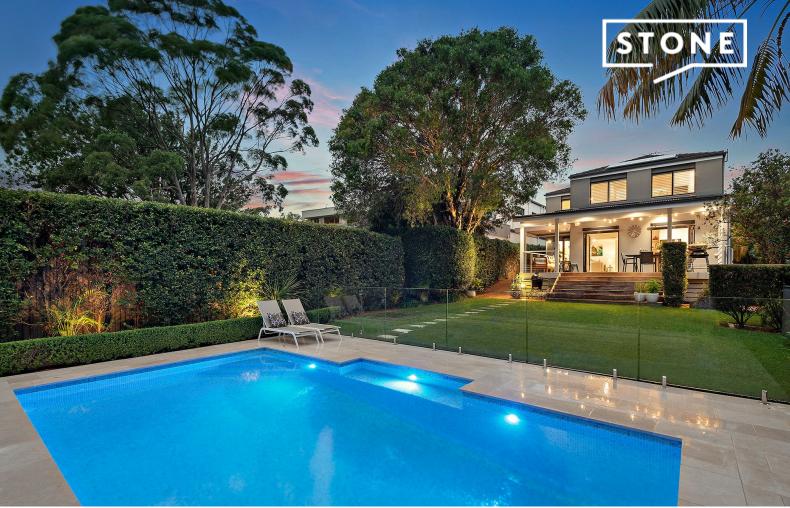

## Lifestyle-Ready Family Entertainer

So much more than just a house, this fabulous lifestyle-ready retreat effortlessly blends space and functionality with relaxed contemporary style, setting the stage for next-level family living and entertaining. Sprawling over a substantial 815 sqm block and combining multiple living spaces inside and out, generous family accommodation and a huge north-facing private rear garden, this home for all seasons requires nothing more than to move in and embrace the enviable lifestyle on offer.

- Two well-separated living spaces downstairs, one with gas fireplace, offering versatile use as formal and casual living, retreat or media room
- Separate dining room offering plenty of space for large gatherings
- Contemporary Caesarstone kitchen with freestanding oven and gas cooktop, bi-fold servery window and doors opening out to entertaining deck
- Large upstairs living, teen/kids' retreat or family media room
- Extravagantly spacious master retreat with sitting area, walk-in robe and luxe ensuite with freestanding bathtub
- Three additional bedrooms upstairs, all with built-in robes and ceiling fans