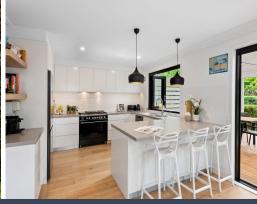

- Two well-separated living spaces downstairs, one with gas fireplace, offering versatile use as formal and casual living, retreat or media room
- Separate dining room offering plenty of space for large gatherings
- Contemporary Caesarstone kitchen with freestanding oven and gas cooktop, bi-fold servery window and doors opening out to entertaining deck
- Large upstairs living, teen/kids' retreat or family media room
- Extravagantly spacious master retreat with sitting area, walk-in robe and luxe ensuite with freestanding bathtub
- Three additional bedrooms upstairs, all with built-in robes and ceiling fans