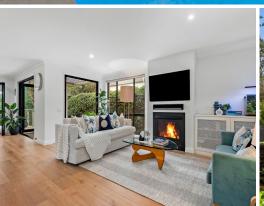

- Two well-separated living spaces downstairs, one with gas fireplace, offering versatile use as formal and casual living, retreat or media room
- Separate dining room offering plenty of space for large gatherings
- Contemporary Caesarstone kitchen with freestanding oven and gas cooktop, bi-fold servery window and doors opening out to entertaining deck
- Large upstairs living, teen/kids' retreat or family media room
- Extravagantly spacious master retreat with sitting area, walk-in robe and luxe ensuite with freestanding bathtub
- Three additional bedrooms upstairs, all with built-in robes and ceiling fans