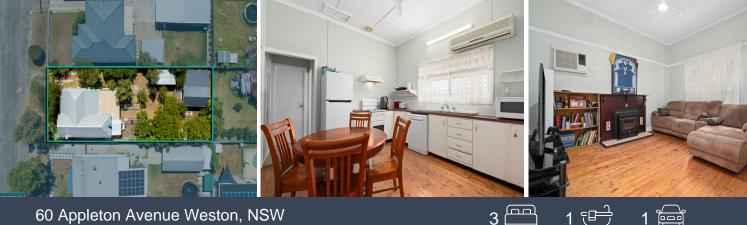

## 60 Appleton Avenue Weston, NSW

## The Family Dream Begins Here

With three spacious bedrooms, shaded entertainer's deck and massive garage/storage, this perfectly placed cottage is THE place to begin. Update and personalise or move in as is ? the choice is yours. This home delivers on open bright living with fireplace and split system air on a green and picture perfect 612sqm. Located just 1kms to Weston Primary School and only 3kms to the Hunter Expressway M1 interchange for an easy commute.

- Perfectly tidy three bedroom cottage with scope to update and personalise
- Reverse cycle air and fireplace to the spacious and bright living area
- Kitchen with split system air, dishwasher, electric oven and range
- Three generously sized bedrooms, the master with built in robe, ceiling fan and air con
- Shaded entertaining deck, carport, storage and lock up garage
- Established and neat gardens on 612sqm
- 1kms to Weston Primary School, 3kms to the Hunter Expressway M1 interchange

**Debra Ford** 0413 478 655

\$550,000

\$260.90 p/q

3

Water Rates:

Price: