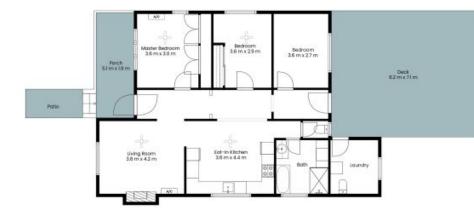

## 60 Appleton Avenue Weston

|             | Ω            |
|-------------|--------------|
| Patio       | Shed         |
| 16 m x 26 m | L4 m x 2.4 m |

The site plan and floor plan are not to scale; measurements are indicative and in metres. Bushes and trees are placed for illustration purposes. Plans should not be relied an. Interested parties should make and rely on their own enquiries. All other information provided has been collected from reliable sources but cannot be guaranteed for accuracy.