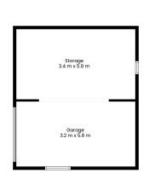

## 60 Appleton Avenue Weston

|             | Ω            |
|-------------|--------------|
| Patio       | Shed         |
| 16 m x 26 m | L4 m x 2.4 m |

The site plan and floor plan are not to scale; measurements are indicative and in metres. Bushes and trees are placed for illustration purposes. Plans should not be relied an. Interested parties should make and rely on their own enquiries. All other information provided has been collected from reliable sources but cannot be guaranteed for accuracy.