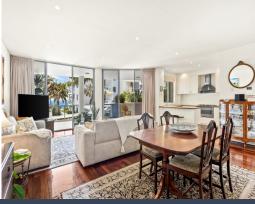

- Position-perfect 'The Strand' address on Wollongong's finest waterfront Cliff Road
- Grand formal entry, polished timber floors throughout, glass expanses, ducted A/C
- Sliding doors connecting all rooms to magnificent all-seasons semi-covered alfresco terrace
- Gourmet kitchen featuring breakfast bar, oversized Smeg appliances and gas cooking