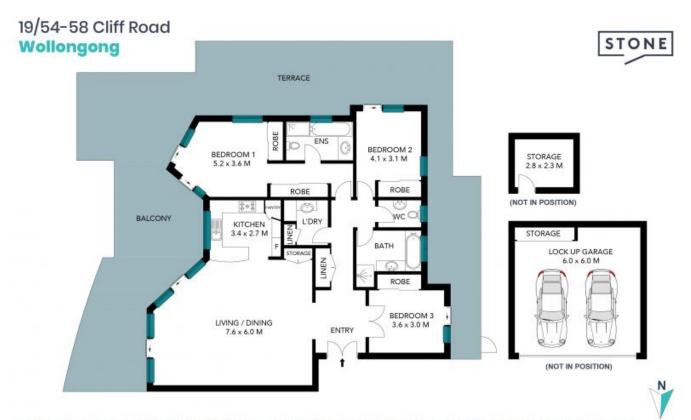

- Position-perfect 'The Strand' address on Wollongong's finest waterfront Cliff Road
- Grand formal entry, polished timber floors throughout, glass expanses, ducted A/C
- Sliding doors connecting all rooms to magnificent all-seasons semi-covered alfresco terrace
- Gourmet kitchen featuring breakfast bar, oversized Smeg appliances and gas cooking

Paul Piacentin 0411 754 884

**Darnell Haselau** 0426 400 240

The site plan and floor plan are not to scale; measurements are indicative and in metres. Bushes and trees are placed for illustration purposes. Plans should not be relied on. Interested parties should make and rely on their own enquiries. All other information provided has been collected from reliable sources but cannot be guaranteed for accuracy.