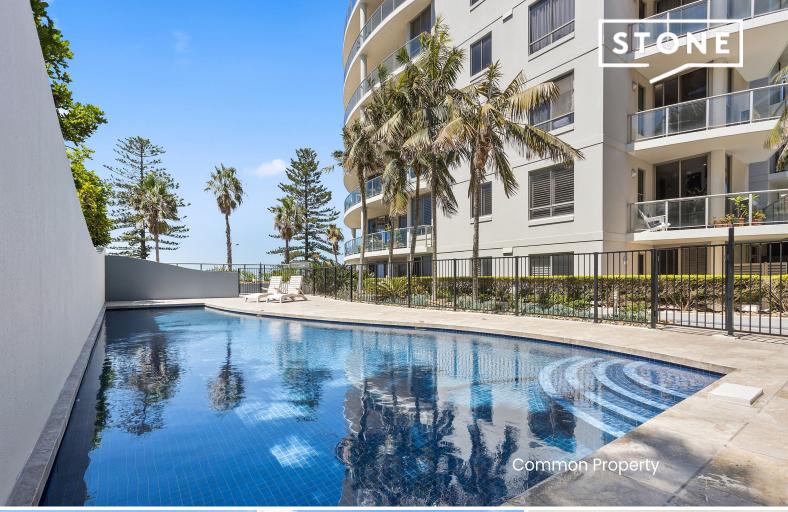

## SOLD BY STONE REAL ESTATE | PAUL PIACENTIN & DARNELL HASELAU

Exclusive resort-style at the 'The Strand' apartments

Commanding ocean views from the east-facing living area overlooking the sparkling pool positioned on a grand floor plan plus 136 sqm terrace, this luxury podium level apartment boasts every executive comfort in a captivating Blue Mile locale. Indulgently appointed and enjoying residents' access to resort style amenities including pool, tennis court and private grass area, it provides a lifestyle as rare as it is elite, footsteps from harbourside dining, free bus transport and North Beach.

- Position-perfect 'The Strand' address on Wollongong's finest waterfront Cliff Road
- Grand formal entry, polished timber floors throughout, glass expanses, ducted A/C
- Sliding doors connecting all rooms to magnificent all-seasons semi-covered alfresco terrace
- Gourmet kitchen featuring breakfast bar, oversized Smeg appliances and gas cooking