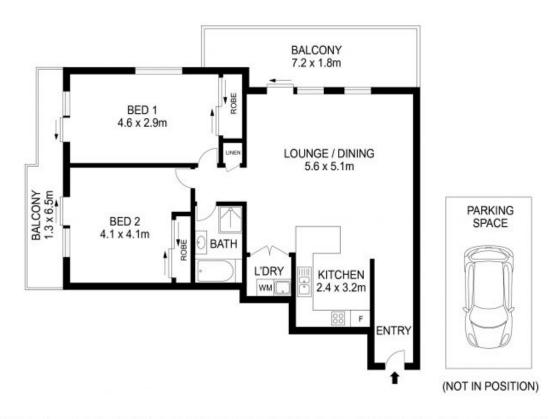

## Modern unit with water views

Presenting as fantastic investment or highly affordable starter, this sleek modern unit, boasting water views from the balcony, is the easy choice.

Currently tenanted and returning \$470 per week, this secure top floor unit is ready to be snapped up as quality low-maintenance investment. Featuring spacious main living room with modern kitchen, balconies on two sides plus BIRs in both bedrooms, with secure parking.

- Views of Brisbane Water from balcony
- Additional area views from second balcony
- Sizeable 96sqm unit
- Superb set and forget investment @ \$470 per week with long term tenant  $\,$
- Modern kitchen with gas cooking
- Split system A/C
- Great location, 15 min walk to Gosford Station
- Short walk to Gosford Stadium, Gosford Waterfront, Central Coast Leagues

Price: Contact agent

Council Rates: \$1,110.62/year (approx)
Water Rates: \$912.89/year (approx)
Strata Rates: \$1,431.53 p/q

Andrew Thomson 0405 103 077

**Andrew Thomson** 0405 103 077

he floor plan is not to scale, recoverentes are indicative and in metroe. Estation elements are not in position. Plans should naive ord network purise should make and rely on their aver empiries. All other information provided has been called and from mitigate sources but carent be guaranteed of accuracy.