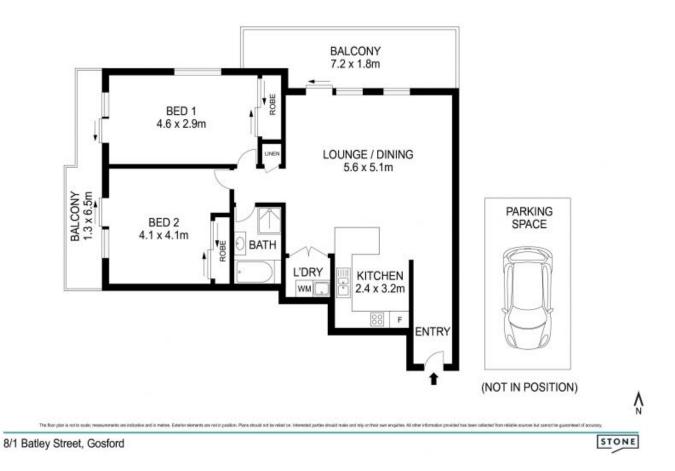

## Modern unit with water views

Presenting as fantastic investment or highly affordable starter, this sleek modern unit, boasting water views from the balcony, is the easy choice.

Currently tenanted and returning \$470 per week, this secure top floor unit is ready to be snapped up as quality low-maintenance investment. Featuring spacious main living room with modern kitchen, balconies on two sides plus BIRs in both bedrooms, with secure parking.

- Views of Brisbane Water from balcony
- Additional area views from second balcony
- Sizeable 96sqm unit
- Superb set and forget investment @ \$470 per week with long term tenant
- Modern kitchen with gas cooking
- Split system A/C
- Great location, 15 min walk to Gosford Station
- Short walk to Gosford Stadium, Gosford Waterfront, Central Coast Leagues