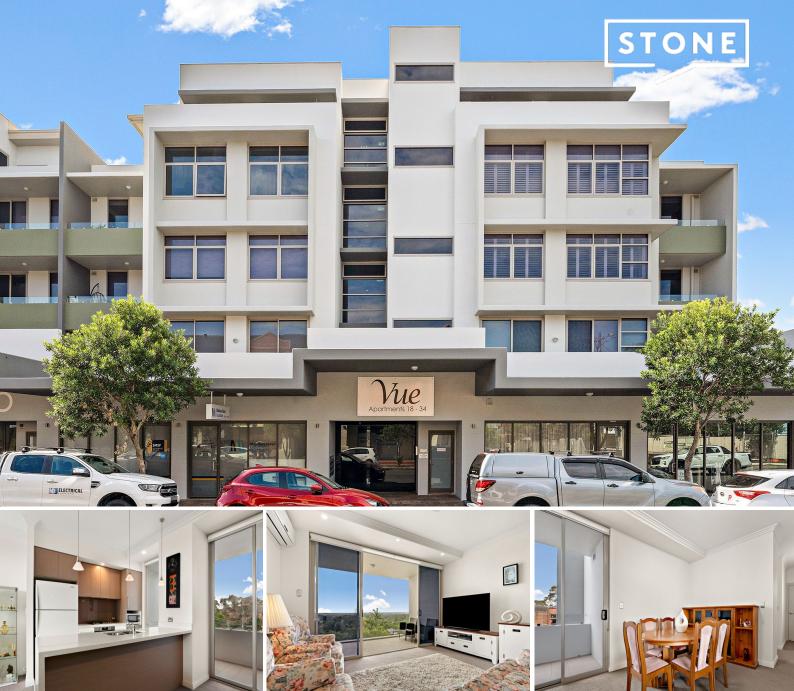

28/975 Old Princes Highway Engadine, NSW

## Open plan living with city skyline views

Nestled on the second floor in the 'Vue' apartment complex, this completely private two bedroom abode offers a tasteful, open plan layout, stylish interiors and an expansive north facing entertainer's balcony with 180 degree National Park and city skyline views. Set on the doorstep and within level walking distance to Engadine shopping village, local amenities and transport.

- Light-filled living and dining area flows to north-facing balcony with additional balcony off kitchen
- Modern kitchen with gas cooking, breakfast bar, dishwasher and ample storage space
- Two bedrooms both with built-in robes and ceiling fans
- Modern bathroom with separate bath and shower
- Split system air-conditioning, security intercom
- Double lock-up garage with two security doors
- European laundry, linen cupboard, ceiling fans
- Ideally located only a short walk to Engadine shops, cafes and train station