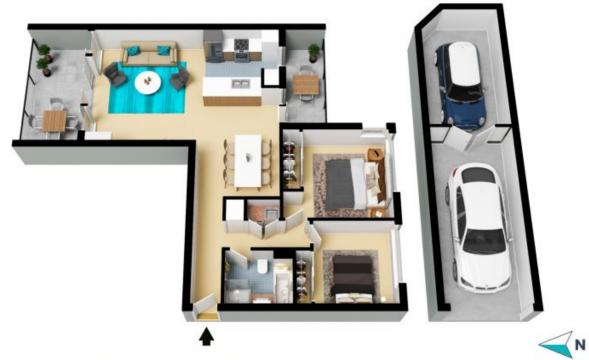

## STONE 28/975 Old Princes Highway **Engadine** REF. KITCHEN 2.6 x 3.0 M GARAGE 5.1 x 3.1 M LIVING ROOM 4.8 x 4.3 M DW . P BALCONY 4.8 x 2.4 M DINING 4.3 x 3.4 M BEDROOM 1 3.5 x 4.0 M of GARAGE 6.7 x 3.1 M w BEDROOM 2 3.0 x 3.6 M (NOT IN POSITION) N

The floor plan is not to scale; measurements are indicative and in metres. Exterior elements are not in position. Plans should not be relied on. Interested parties should make and rely on their own enquiries. All other information provided has been collected from reliable sources but cannot be guaranteed for accuracy.

## 28/975 Old Princes Highway Engadine

The floor plan is not to scale; measurements are indicative and in metres. All features included in this 3D plan are for inspiration purposes only.

This is not an exact replica of the property or the position of exterior elements. Plans should not be relied on. Interested parties should make and rely on their own enquiries.