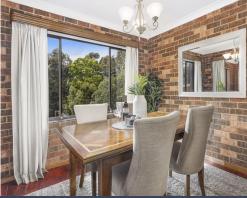

- Sizable corner block position 575sqm approx., R2 zoning
- Generous layout featuring large main living with open fireplace
- Casual flexible second living or office space, entertaining bar
- Large well-appointed kitchen with breakfast bar & dishwasher
- Wide alfresco terrace and private grassed garden at the rear
- Two full bathrooms plus additional W.C.
- Hardwood floors and carpet in all bedrooms
- Ground floor main bedroom with built-ins and adjoining bathroom