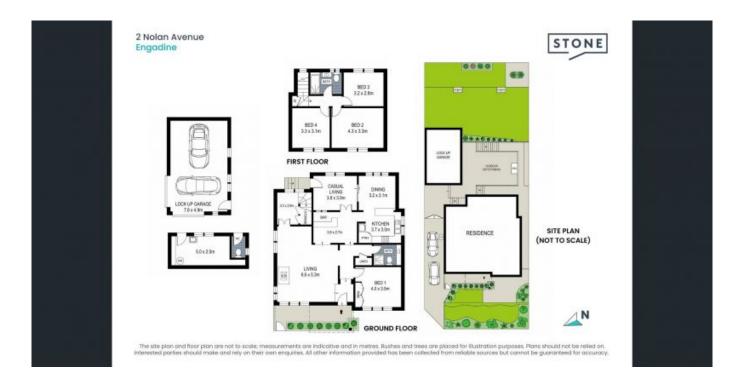

2 Nolan Avenue Engadine, NSW

4 🕮

2 🖽

4 🕮

## Family home in a peaceful neighbourhood

Family living in Engadine looks great in this large two-level residence that enjoys a prominent corner position in a peaceful family neighbourhood. It sits on a high set block with private leafy surrounds and has been well planned to make it a light filled home of space and quiet privacy with an elevated aspect. This fresh and easycare property also holds a highly convenient setting that's just a couple of blocks from the centre of town, with shopping and the train station all easily accessible.

- Sizable corner block position 575sqm approx., R2 zoning
- Generous layout featuring large main living with open fireplace
- Casual flexible second living or office space, entertaining bar
- Large well-appointed kitchen with breakfast bar & dishwasher
- Wide alfresco terrace and private grassed garden at the rear
- Two full bathrooms plus additional W.C.
- Hardwood floors and carpet in all bedrooms
- Ground floor main bedroom with built-ins and adjoining bathroom