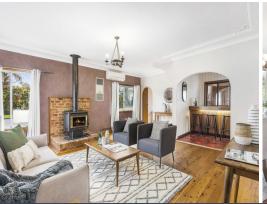

- Sizable corner block position 575sqm approx., R2 zoning
- Generous layout featuring large main living with open fireplace
- Casual flexible second living or office space, entertaining bar
- Large well-appointed kitchen with breakfast bar & dishwasher
- Wide alfresco terrace and private grassed garden at the rear
- Two full bathrooms plus additional W.C.
- Hardwood floors and carpet in all bedrooms
- Ground floor main bedroom with built-ins and adjoining bathroom