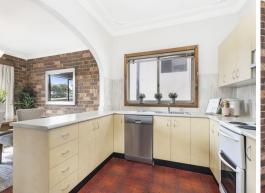

- Sizable corner block position 575sqm approx., R2 zoning
- Generous layout featuring large main living with open fireplace
- Casual flexible second living or office space, entertaining bar
- Large well-appointed kitchen with breakfast bar & dishwasher
- Wide alfresco terrace and private grassed garden at the rear
- Two full bathrooms plus additional W.C.
- Hardwood floors and carpet in all bedrooms
- Ground floor main bedroom with built-ins and adjoining bathroom