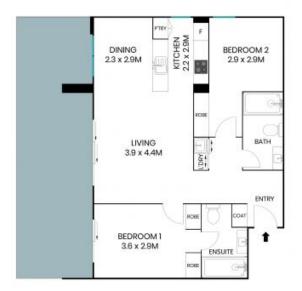

Sizes (Approx)

- Internal Living: 82 sqm

Price:

\$525,000 - \$550,000

**Shaye Davies** 0459 140 665

**Jess Smith** 0410 125 475

The site plan and floor plan are not to scale; measurements are indicative and in metres. Bushes and trees are placed for illustration purposes. Plans should not be relied on. Interested parties should make and rely on their own enquiries. All other information provided has been collected from reliable sources but cannot be guaranteed for accuracy.