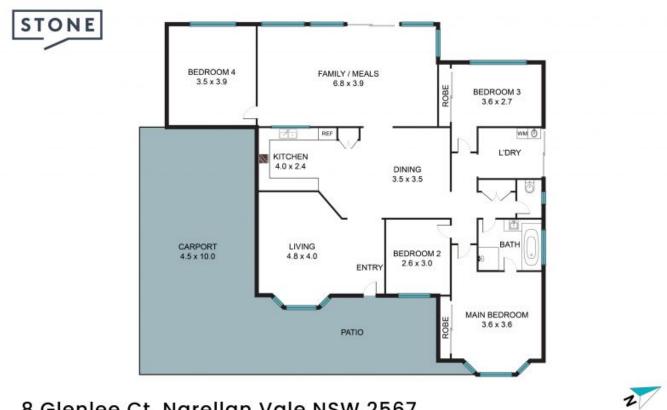

## 8 Glenlee Ct, Narellan Vale NSW 2567

The floor plan is not to scale, measurements and in metres. Exterior elements are not in position. Plans should not be relied on. Interested parties should make and rely on their own enquiries. All other information provided has been collected from reliable sources but cannot be guaranteed for accuracy.