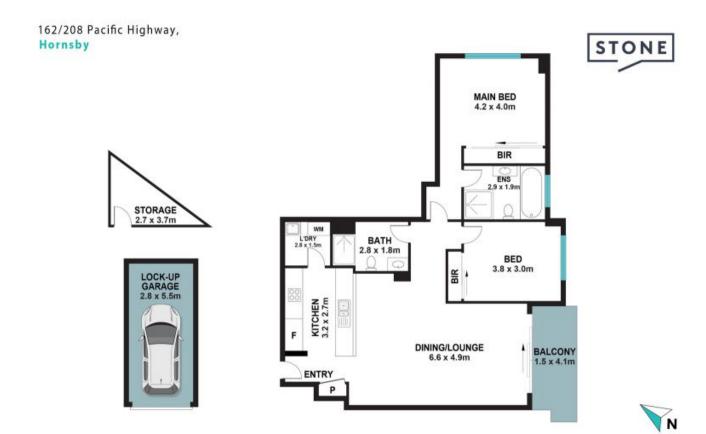

162/208-226 Pacific Highway Hornsby, NSW

2 🕮

2 🖽

## Features:

- Generously spaced open-plan living and dining areas bathed in natural light from its east facing aspect.
- Master bedroom also comes with a full ensuite.
- 24-hour building security

**Inspect:** Saturday, 17

Saturday, 11th May 2024 1:15 - 2:15

Price:

\$680,000 Must be SOLD!

**Adam Noakes** 0450 753 268

www.stonerealestate.com.au

The floor plan is not to scale, measurements are indicative and in metres. Solveior elements are not in position. Plane should not be relied on interested parties should make and rely or their own enquiries. All other information provided has been collected them reliable sources but cannot be guaranteed for accuracy