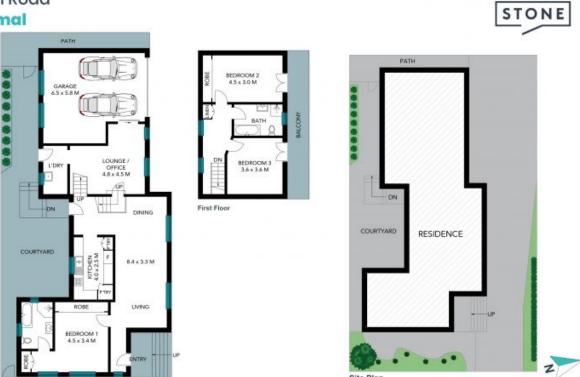

## 1/66 Carroll Road East Corrimal

Site Plan

Ground Floor

The site plan and floor plan are not to scale; measurements are indicative and in metres. Bushes and trees are placed for illustration purposes. Plans should not be relied on. Interested parties should make and rely on their own enquiries. All other information provided has been collected from reliable sources but cannot be guaranteed for accuracy.