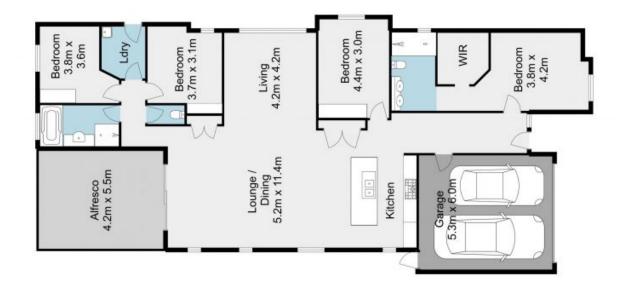

- Level 714sqm block
- Modern open plan living
- 2.6m high ceilings
- Crimsafe screens throughout & 3M Scotch shield Safety and Security Glass
- Low maintenance living
- Fully fenced pet friendly yard with water tank
- Close to Shops, Schools and public transport
- McDowall State School catchment

This home offers:

John Bradley 0410 454 718

**Matthew Biggs** 0499 498 988

Price:

4

For Sale Now

2 〔<sup>₽</sup>

The alte plan and floorplan are not to acate; measurements are indicative and in metres. Bushes and trees are placed for illustration purposes. Mans should not be relied on, Interested parties should make and rely on their own enquines.