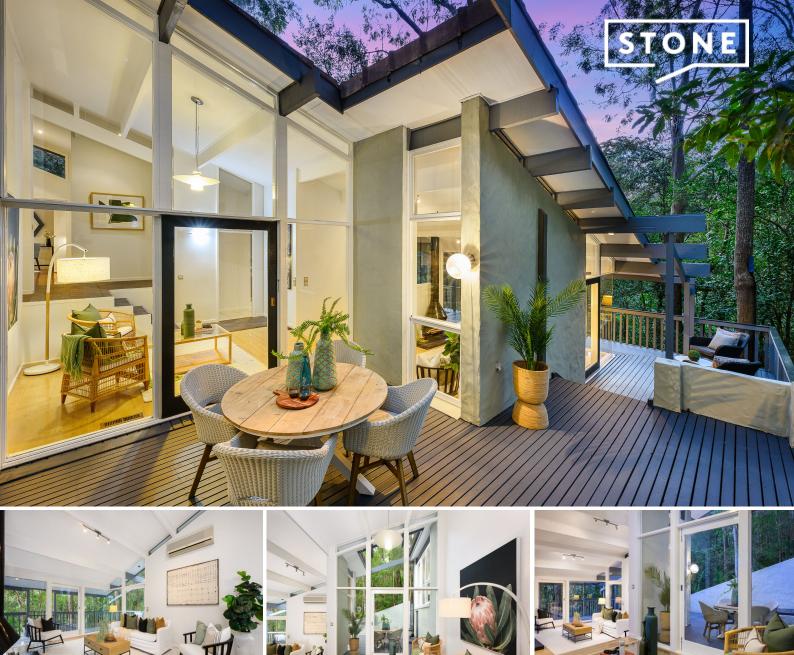

## Tranquil family haven close to transport, schools and shops

Price:

4

ഫ

Auction Guide \$1,700,000

2

2 🛁

- Centrepiece living/dining area with statement slow combustion fireplace
- Floor-to-ceiling glass with sliders opening to a stunning alfresco dining setting
- Large eat-in kitchen enjoys verdant bush views and ample cabinetry
- Secluded master bedroom, built-ins and a spacious home office or 4th bed
- Two-bedroom children's wing with raked high ceilings and timber floors
- Wraparound deck enveloped by stunning vistas and dappled sunlight
- Ducted heating, reverse cycle air conditioning and cooling cross-flow breezes
- Low maintenance native gardens, unrivalled privacy and a double carport