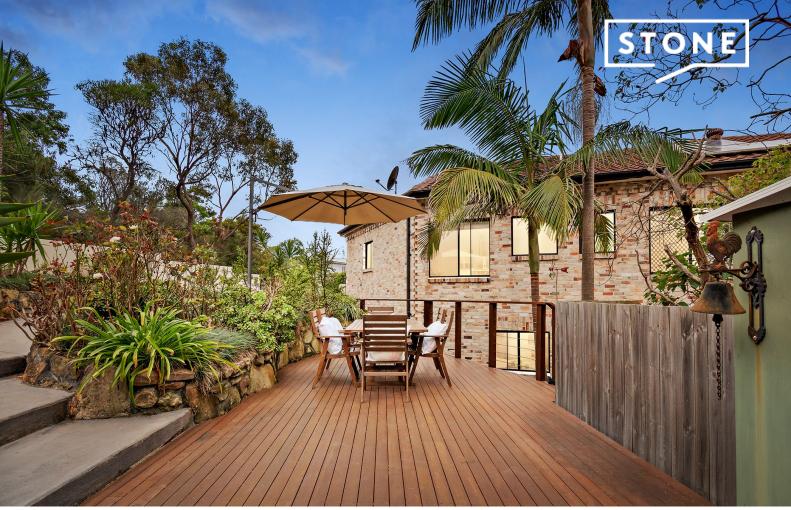

## House-like proportions in this unique prime location townhome

This two-storey double brick company title townhome is one of two located in one of Elanora Heights most prestigious streets, whisper quiet and surrounded by natural bushland. This stylish three-bedroom property features beautifully designed and landscaped terrace gardens, an open plan layout and multiple entertainment spaces, offering private and low maintenance lifestyle in the midst of all the recreational facilities of Narrabeen Lake and surfing beaches.

- Expansive open plan living and dining with plenty of room to work from home
- Elevated alfresco entertaining deck leads to deep easy-care gardens and lawn
- Contemporary kitchen with stone benchtops, double sink and dishwasher
- Generous bedrooms with built-in wardrobes, master bedroom with ensuite
- Convenient internal laundry, powder room, full-size bathroom, separate toilet
- Ducted, reverse cycle air-conditioning, venetian blinds and plantation shutters
- Brick construction, off street parking for two cars, large storage shed