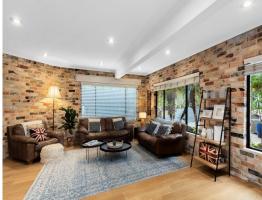

- Expansive open plan living and dining with plenty of room to work from home
- Elevated alfresco entertaining deck leads to deep easy-care gardens and lawn
- Contemporary kitchen with stone benchtops, double sink and dishwasher
- Generous bedrooms with built-in wardrobes, master bedroom with ensuite
- Convenient internal laundry, powder room, full-size bathroom, separate toilet
- Ducted, reverse cycle air-conditioning, venetian blinds and plantation shutters
- Brick construction, off street parking for two cars, large storage shed