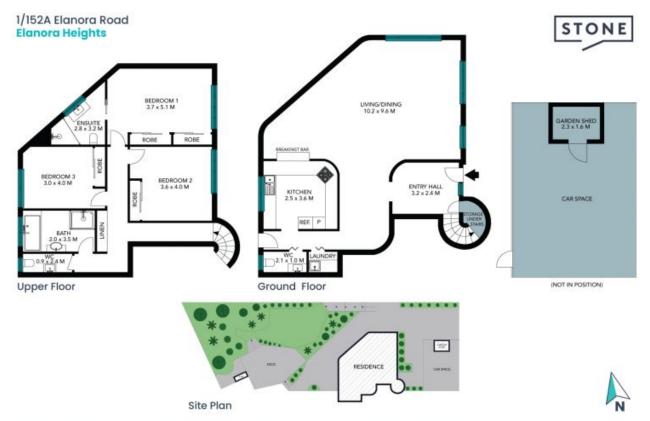

1/152A Elanora Road Elanora Heights, NSW

Price:

Guide: \$1,800,000

**Trent McKay** 0419 288 867

**Greg Duce** 0409 749 287

The site plan and floor plan are not to scale; measurements are indicative and in metres. Bushes and trees are placed for illustration purposes. Plans should not be relied on. Interested parties should make and rely on their own enquiries. All other information provided has been callected from reliable sources but cannot be guaranteed for accuracy.