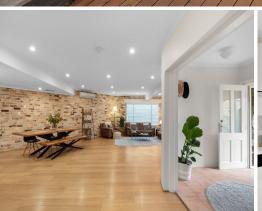

- Expansive open plan living and dining with plenty of room to work from home
- Elevated alfresco entertaining deck leads to deep easy-care gardens and lawn
- Contemporary kitchen with stone benchtops, double sink and dishwasher
- Generous bedrooms with built-in wardrobes, master bedroom with ensuite
- Convenient internal laundry, powder room, full-size bathroom, separate toilet
- Ducted, reverse cycle air-conditioning, venetian blinds and plantation shutters
- Brick construction, off street parking for two cars, large storage shed