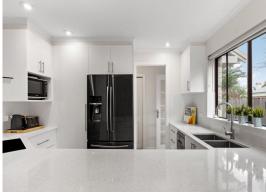

- Expansive open plan living and dining with plenty of room to work from home
- Elevated alfresco entertaining deck leads to deep easy-care gardens and lawn
- Contemporary kitchen with stone benchtops, double sink and dishwasher
- Generous bedrooms with built-in wardrobes, master bedroom with ensuite
- Convenient internal laundry, powder room, full-size bathroom, separate toilet
- Ducted, reverse cycle air-conditioning, venetian blinds and plantation shutters
- Brick construction, off street parking for two cars, large storage shed