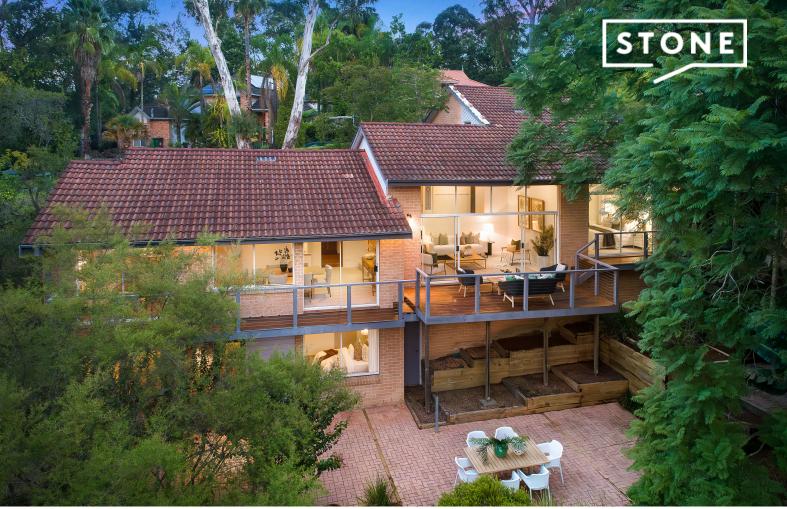

6 Warwick Place Wahroonga, NSW

## Peaceful family home close to transport, shops and schools

- First-time offered family home on a magnificent north-to-rear block with over 932.1sqm parcel
- Soaring high ceilings and walls of glass frame a stunning district outlook
- Spacious open plan kitchen with gas cooking
- Multiple living areas intimately connected to the lush garden setting
- Spectacular garden-view entertainer's deck bathed in northerly sunlight
- Seasonal gardens, child-friendly level lawns and a paved alfresco terrace
- Flexible family floor plan, built-ins, ceiling fans and cooling breezes
- Tranquil no-through road with internal access to the double garage