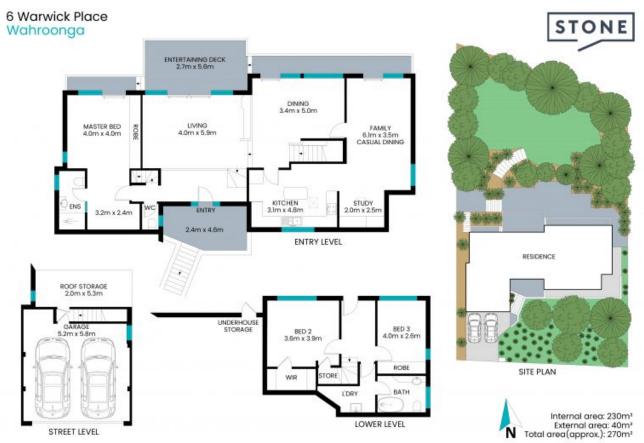

6 Warwick Place Wahroonga, NSW

## Peaceful family home close to transport, shops and schools

- First-time offered family home on a magnificent north-to-rear block with over 932.1sqm parcel
- Soaring high ceilings and walls of glass frame a stunning district outlook
- Spacious open plan kitchen with gas cooking
- Multiple living areas intimately connected to the lush garden setting
- Spectacular garden-view entertainer's deck bathed in northerly sunlight
- Seasonal gardens, child-friendly level lawns and a paved alfresco terrace
- Flexible family floor plan, built-ins, ceiling fans and cooling breezes
- Tranquil no-through road with internal access to the double garage

**Anna Cavill** 

**Joanne Persechino** 0481 467 179

The site plan and floor plan are not to scale; measurements are indicative and in meters. Bushes and trees are placed for illustration purposes. Plans should not be relied on. Interested parties should make and rely on their own enquiries. All other information provided has been collected from reliable sources but cannot be guaranteed for accuracy.