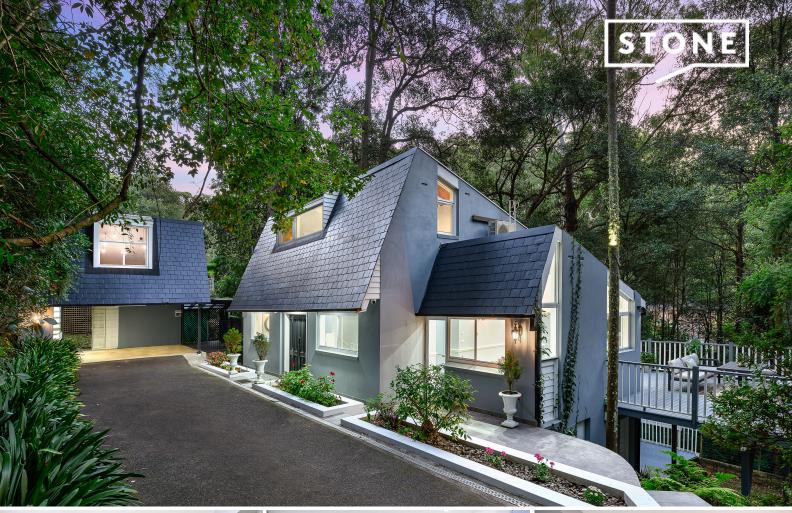

## 99 Campbell Drive Wahroonga, NSW

## Luxurious rainforest sanctuary in a prestigious Wahroonga enclave

- Beautifully re-imagined family home offered to the market for only the 2nd time
- Family living bathed in spectacular forest vistas flowing to sun-kissed decking
- Separate skylit formal dining opens to a centrepiece alfresco entertaining space
- Quality Smartstone kitchen with induction cooking and soft-close cabinetry
- Secluded master suite featuring a custom walk-in robe and ensuite with a view
- Child-friendly level lawns framed by low maintenance private gardens
- Plans drawn to add a pool and expand the deck if desired (STCA)
- Luxury bathrooms, three with heated floors and two with bathtubs