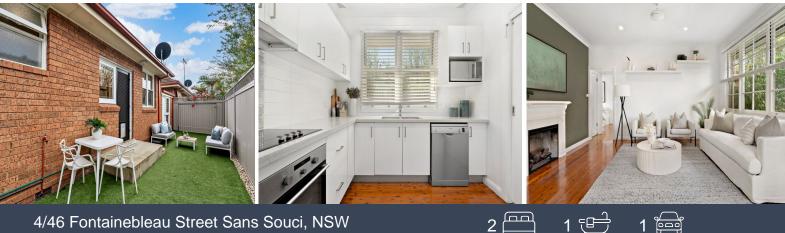

4/46 Fontainebleau Street Sans Souci, NSW

- An easy-to-maintain layout features open lounge and dining areas
- Hidden storage behind seamlessly integrated electric fireplace and TV unit
- A private fully fenced courtyard and outdoor entertainment space
- Two queen bedrooms both fitted with fans and mirrored built-ins
- Modern kitchen includes Caesarstone benchtops and a dishwasher
- A lock-up garage with storage space and access to the courtyard
- Air-conditioning, ceiling fans, LED lighting plus a full bathroom