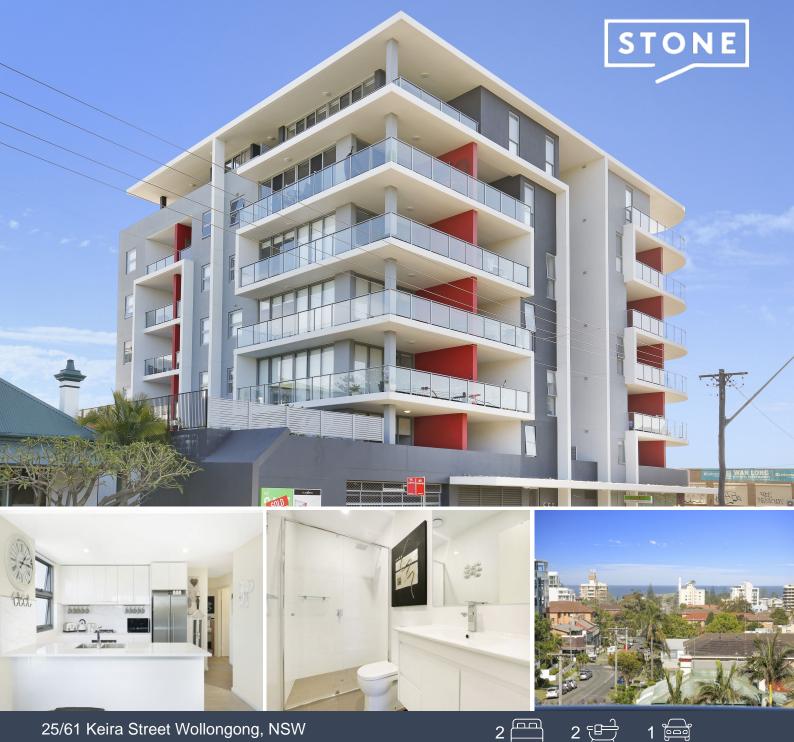

## 25/61 Keira Street Wollongong, NSW

## **Exclusive Sub-Penthouse Positioning**

Experience unparalleled city living at the Beleira complex, perfectly situated in the vibrant heart of Wollongong CBD and steps away from the pristine coastline, trendy cafes, boutiques, restaurants, and bars. This exclusive address offers seamless access to the city's extensive transport network and puts all of Wollongong's attractions within easy reach. With serene water views and an escarpment backdrop, this sub-penthouse promises to captivate tenants seeking the epitome of urban luxury.

- Open plan living with air-conditioned living area seamlessly connects to the balcony, offering breathtaking views

- Stylish kitchen equipped with quality stainless steel appliances
- Two generously sized bedrooms with mirror built-in wardrobes
- Ensuite bathroom attached to the main bedroom
- Intercom security and single secure car space with an over-bonnet storage cage