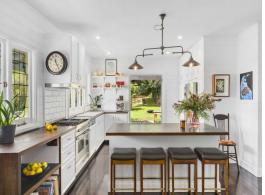

- Rare opportunity to buy the look you love minus the upkeep of an older residence
- Time-honoured entertainers' design with wraparound verandas, gorgeous rear deck
- Reclaimed turn-of-the-century windows and doors, hardwood flooring, Jotul heater
- Chef's kitchen featuring Paperock benchtops, island and Ilve double-oven range
- Master bedroom with walk-in robe and ensuite; main bath with clawfoot tub
- Lock-up garage with internal entry, ocean and escarpment views
- Beautiful native gardens with local sandstone walls and pathways
- Minutes to cafes and restaurants, Coles + IGA, station, parks and Thirroul Beach