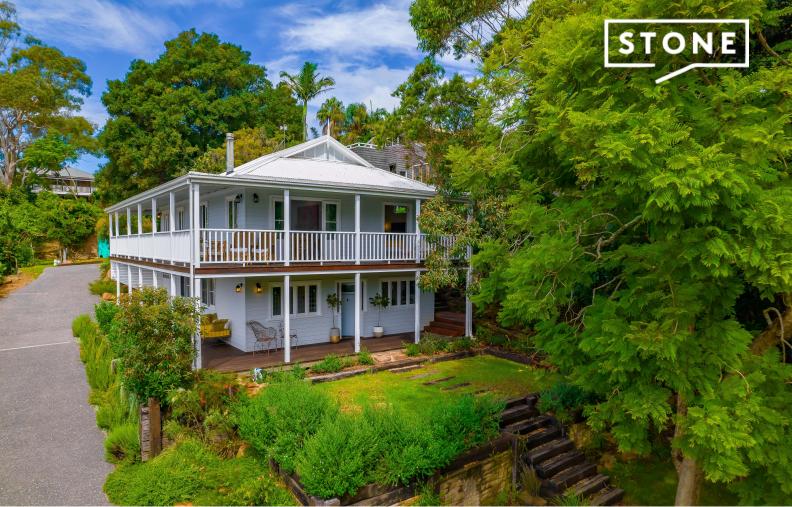

## Magnificent high-end character home

Spanning light and bright dual levels in a lush, peaceful street, this spacious 2022-built home provides a luxurious family lifestyle infused with yesteryear charm. Spread out in comfort with multiple living areas to enjoy and set in a beautiful leafy locale, savour exceptionally easy access to local primary schools, transport and Thirroul village centre.

- Rare opportunity to buy the look you love minus the upkeep of an older residence
- Time-honoured entertainers' design with wraparound verandas, gorgeous rear deck
- Reclaimed turn-of-the-century windows and doors, hardwood flooring, Jotul heater
- Chef's kitchen featuring Paperock benchtops, island and Ilve double-oven range
- Master bedroom with walk-in robe and ensuite; main bath with clawfoot tub
- Lock-up garage with internal entry, ocean and escarpment views
- Beautiful native gardens with local sandstone walls and pathways
- Minutes to cafes and restaurants, Coles + IGA, station, parks and Thirroul Beach