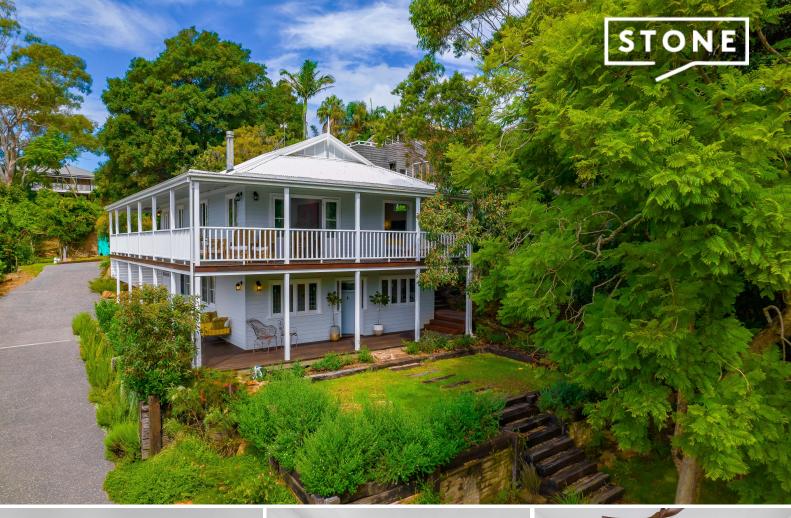

## Magnificent high-end character home

Spanning light and bright dual levels in a lush, peaceful street, this spacious 2022-built home provides a luxurious family lifestyle infused with yesteryear charm. Spread out in comfort with multiple living areas to enjoy and set in a beautiful leafy locale, savour exceptionally easy access to local primary schools, transport and Thirroul village centre.

- Rare opportunity to buy the look you love minus the upkeep of an older residence
- Time-honoured entertainers' design with wraparound verandas, gorgeous rear deck
- Reclaimed turn-of-the-century windows and doors, hardwood flooring, Jotul heater
- Chef's kitchen featuring Paperock benchtops, island and Ilve double-oven range
- Master bedroom with walk-in robe and ensuite; main bath with clawfoot tub
- Lock-up garage with internal entry, ocean and escarpment views
- Beautiful native gardens with local sandstone walls and pathways
- Minutes to cafes and restaurants, Coles + IGA, station, parks and Thirroul Beach