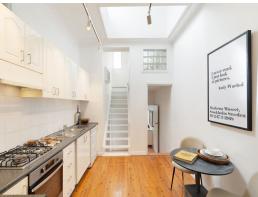

## Charming terrace home in premier lifestyle setting

Positioned along one of Leichhardt's most sought-after streets, this gorgeous two storey terrace combines subtle period character with modern appointments, functionality and comfort to provide a beautiful retreat, close to an array of lifestyle amenities. It's ideally set within walking distance of Annandale Public School and Norton Street's wide selection of shops, coffee spots and restaurants.

- Uniquely designed and flexible layout has comfortable lounge and dining zones
- Bright and spacious interiors enhanced by timber floorboards and high ceilings
- Inviting outdoor spaces include a covered alfresco setting and garden courtyard
- Centrally positioned kitchen equipped with gas cooktop and casual meals area
- Two oversized bedrooms, with built-in robes, private home office or third bedroom
- Neatly presented family bathroom, appointed with separate shower and bathtub
- Under house workshop/cellar with access to underground storage
- Rear lane access with off street parking