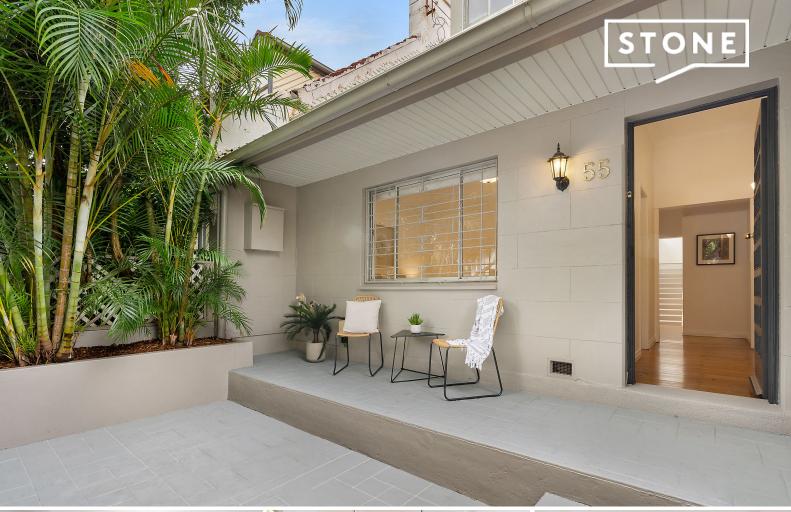

## Charming terrace home in premier lifestyle setting

Positioned along one of Leichhardt's most sought-after streets, this gorgeous two storey terrace combines subtle period character with modern appointments, functionality and comfort to provide a beautiful retreat, close to an array of lifestyle amenities. It's ideally set within walking distance of Annandale Public School and Norton Street's wide selection of shops, coffee spots and restaurants.

- Uniquely designed and flexible layout has comfortable lounge and dining zones
- Bright and spacious interiors enhanced by timber floorboards and high ceilings
- Inviting outdoor spaces include a covered alfresco setting and garden courtyard
- Centrally positioned kitchen equipped with gas cooktop and casual meals area
- Two oversized bedrooms, with built-in robes, private home office or third bedroom
- Neatly presented family bathroom, appointed with separate shower and bathtub
- Under house workshop/cellar with access to underground storage
- Rear lane access with off street parking