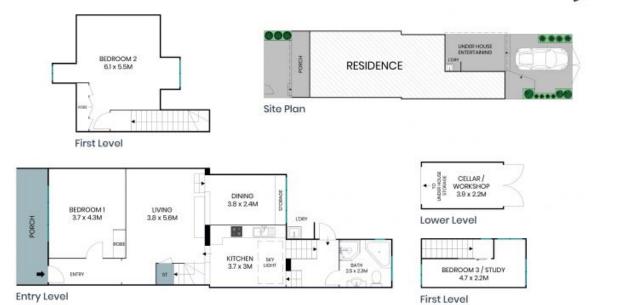

## 55 Catherine Street Leichhardt

The site plan and floor plan are not to scale; measurements are indicative and in metres. Bushes and trees are placed for illustration purposes. Plans should not be relied on. Interested parties should make and rely on their own enquiries. All other information provided has been collected from reliable sources but cannot be guaranteed for accuracy.

## 55 Catherine Street

## Leichhardt

First Level

Entry Level

Lower Level

First Level

The floor plan is not to scale; measurements are indicative and in metres, All features included in this 30 plan are for inspiration purposes only.

This is not an exact replica of the property or the position of exterior elements. Plans should not be relied on, interested parties should make and rely on their own enquiries.