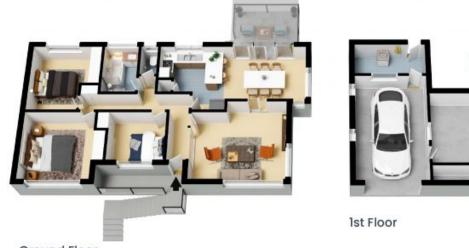

Steve Noakes 0431 620 422

Penelope Lovell 0432 594 371 22 Mills Avenue Asquith

STONE

**Ground Floor** 

Internal Living: 190 sqm External Living: 20 sqm Total Living Area: 210 sqm

The floor plan is not to scale; measurements are indicative and in metres. All features included in this 3D plan are for inspiration purposes only. This is not an exact replica of the property or the position of exterior elements. Plans should not be relied on. Interested parties should make and rely on their own enquiries.