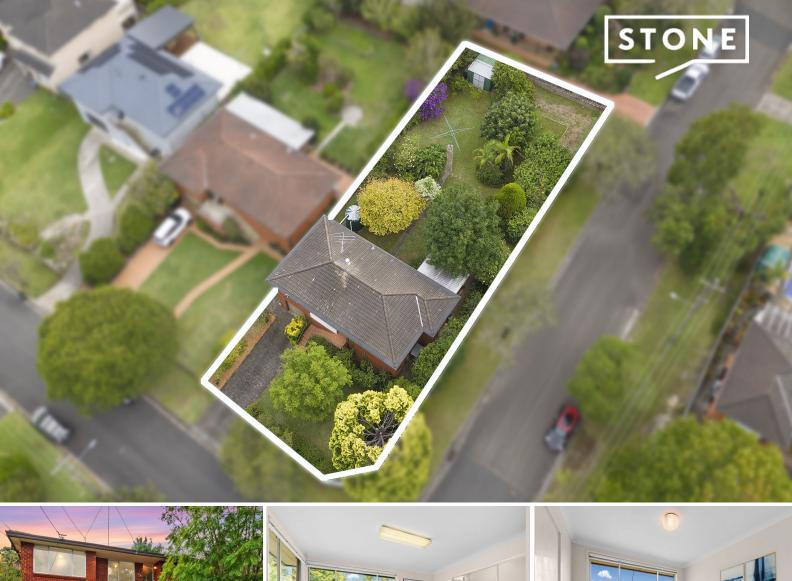

## Sold by the 'NOAKES BROTHERS' 0431 620 422

Sold by the 'NOAKES BROTHERS' 0431 620 422

22 Mills Avenue Asquith, NSW

Nestled in one of Asquith's most sought after pockets, this 1960s era home is set on 825 sqm corner block and is a renovators delight. Featuring living and dining rooms with wonderful outlooks, electric kitchen, three spacious bedrooms with wardrobes, fresh paint and carpet throughout, covered outdoor patio, manicured backyard and under house workshop and storage. It has the potential to become your own with a solid foundation to renovate/recreate your dream home.

The site plan and floor plan are not to scale; measurements are indicative and in metres. Bushes and trees are placed for illustration purposes. Plans should not be relied on, Interested parties should make and rely on their own enquiries. All other information provided has been collected from reliable sources but cannot be guaranteed for accuracy.