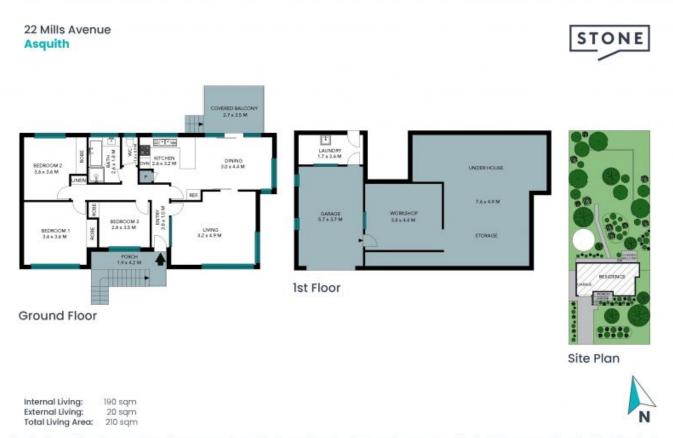

Steve Noakes 0431 620 422

Penelope Lovell 0432 594 371 22 Mills Avenue Asquith

STONE

**Ground Floor** 

Internal Living: 190 sqm External Living: 20 sqm Total Living Area: 210 sqm

The floor plan is not to scale; measurements are indicative and in metres. All features included in this 3D plan are for inspiration purposes only. This is not an exact replica of the property or the position of exterior elements. Plans should not be relied on. Interested parties should make and rely on their own enquiries.

The site plan and floor plan are not to scale; measurements are indicative and in metres. Bushes and trees are placed for illustration purposes. Plans should not be relied on, Interested parties should make and rely on their own enquiries. All other information provided has been collected from reliable sources but cannot be guaranteed for accuracy.