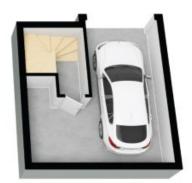

Spacious attic room for home office etc as a bonus. Basement boasts a locked up garage with huge storage space. This sensational low maintenance home is beautifully presented and conveniently located in a leafy and quiet setting and yet a short walk to Hornsby station, shops, parks and cafes. Simply move in and enjoy.

## 6/6-12 Nursey Street Hornsby

Internal Living: 99 sqm External Living: 51 sqm Total Living Area: 150 sqm

## 6/6-12 Nursey Street Hornsby

Internal Living: 99 sqm External Living: 51 sqm Total Living Area: 150 sqm

Ground Floor

Basement

The floor plan is not to scale; measurements are indicative and in metres. All features included in this 3D plan are for inspiration purposes only.