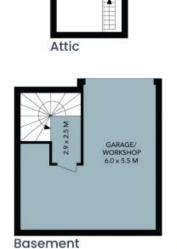

## 6/6-12 Nursey Street Hornsby

Internal Living: 99 sqm External Living: 51 sqm Total Living Area: 150 sqm

## 6/6-12 Nursey Street Hornsby

Internal Living: 99 sqm External Living: 51 sqm Total Living Area: 150 sqm

Ground Floor

Basement

The floor plan is not to scale; measurements are indicative and in metres. All features included in this 3D plan are for inspiration purposes only.

This is not an exact replica of the property or the position of exterior elements. Plans should not be relied on. Interested parties should make and rely on their own enquiries.