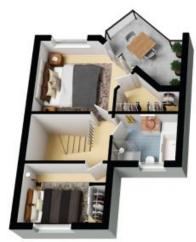

## 6/6-12 Nursey Street Hornsby

Internal Living: 99 sqm External Living: 51 sqm Total Living Area: 150 sqm

## 6/6-12 Nursey Street Hornsby

Internal Living: 99 sqm External Living: 51 sqm Total Living Area: 150 sqm

Ground Floor

Basement

The floor plan is not to scale; measurements are indicative and in metres. All features included in this 3D plan are for inspiration purposes only.

This is not an exact replica of the property or the position of exterior elements. Plans should not be relied on. Interested parties should make and rely on their own enquiries.