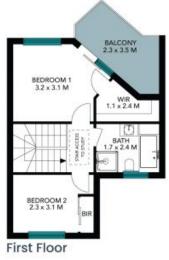

## 6/6-12 Nursey Street Hornsby

Internal Living: 99 sqm External Living: 51 sqm Total Living Area: 150 sqm

## 6/6-12 Nursey Street Hornsby

Internal Living: 99 sqm External Living: 51 sqm Total Living Area: 150 sqm

Ground Floor

Basement

The floor plan is not to scale; measurements are indicative and in metres. All features included in this 3D plan are for inspiration purposes only.

This is not an exact replica of the property or the position of exterior elements. Plans should not be relied on. Interested parties should make and rely on their own enquiries.