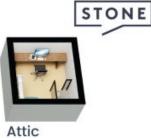

Spacious attic room for home office etc as a bonus. Basement boasts a locked up garage with huge storage space. This sensational low maintenance home is beautifully presented and conveniently located in a leafy and quiet setting and yet a short walk to Hornsby station, shops, parks and cafes. Simply move in and enjoy.

## 6/6-12 Nursey Street Hornsby

Internal Living: 99 sqm External Living: 51 sqm Total Living Area: 150 sqm

## 6/6-12 Nursey Street Hornsby

Internal Living: 99 sqm External Living: 51 sqm Total Living Area: 150 sqm

Ground Floor

Basement

The floor plan is not to scale; measurements are indicative and in metres. All features included in this 3D plan are for inspiration purposes only.