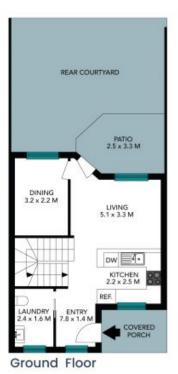

## 6/6-12 Nursey Street Hornsby

Internal Living: 99 sqm External Living: 51 sqm Total Living Area: 150 sqm

## 6/6-12 Nursey Street Hornsby

Internal Living: 99 sqm External Living: 51 sqm Total Living Area: 150 sqm

Ground Floor

Basement

The floor plan is not to scale; measurements are indicative and in metres. All features included in this 3D plan are for inspiration purposes only.

This is not an exact replica of the property or the position of exterior elements. Plans should not be relied on. Interested parties should make and rely on their own enquiries.