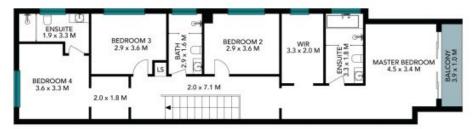

Boasting full brick and concrete construction, this residence exudes solidity and durability.

Featuring 5 bedrooms, including 3 with ensuite bathrooms, and an additional 4th main bathroom plus a convenient downstairs powder room, it offers ample space for comfortable living. The expansive central kitchen and living area, with its soaring ceilings, flow seamlessly to a spacious covered alfresco, ideal for entertaining and relaxing.

Act now and make it yours!"

Price:

Auction

**Michelle Balabka** 0419 473 253

**Russell Wyer** 0414 867 707

First Floor

Ground Floor

The floor plan is not to scale; measurements are indicative and in metres. All features included in this 3D plan are for inspiration purposes only.

This is not an exact replica of the property or the position of exterior elements. Plans should not be relied on. Interested parties should make and rely on their own enquiries.

First Floor

Ground Floor

The floor plan is not to locate pressurements are indicated and in metres. Extend elements are not in position Plans should not be relied on interesting portion should not be relied as indicated and in the relied on interesting portion of the contract plans and the relied on interesting portion of the reli