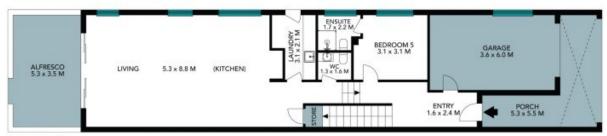

Boasting full brick and concrete construction, this residence exudes solidity and durability.

Featuring 5 bedrooms, including 3 with ensuite bathrooms, and an additional 4th main bathroom plus a convenient downstairs powder room, it offers ample space for comfortable living. The expansive central kitchen and living area, with its soaring ceilings, flow seamlessly to a spacious covered alfresco, ideal for entertaining and relaxing.

Act now and make it yours!"

Price:

Auction

**Michelle Balabka** 0419 473 253

**Russell Wyer** 0414 867 707

First Floor

Ground Floor

The floor plan is not to scale; measurements are indicative and in metres. All features included in this 3D plan are for inspiration purposes only.

This is not an exact replica of the property or the position of exterior elements. Plans should not be relied on. Interested parties should make and rely on their own enquiries.

First Floor

Ground Floor

The floor plan is not to locate pressurements are indicated and in metres. Extend elements are not in position Plans should not be relied on interesting portion should not be relied as indicated and in the relied on interesting portion of the contract plans and the relied on interesting portion of the reli