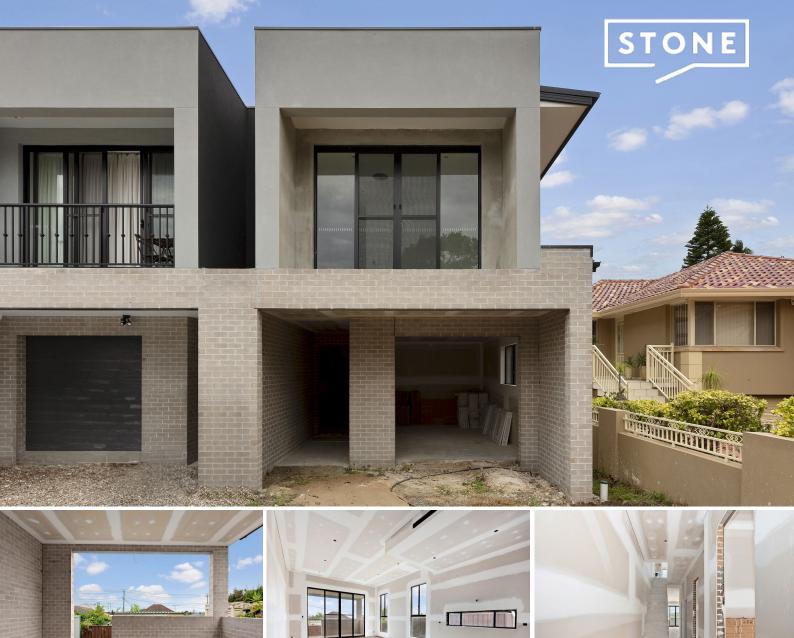

## 10 Robertson Street Guildford West, NSW

## All the hard works done

Nestled in a sought-after location, this Torrens title duplex home is a rare find. With the heavy lifting complete, it awaits your personal touch to transform it into the ultimate home.

Boasting full brick and concrete construction, this residence exudes solidity and durability.

Featuring 5 bedrooms, including 3 with ensuite bathrooms, and an additional 4th main bathroom plus a convenient downstairs powder room, it offers ample space for comfortable living. The expansive central kitchen and living area, with its soaring ceilings, flow seamlessly to a spacious covered alfresco, ideal for entertaining and relaxing.