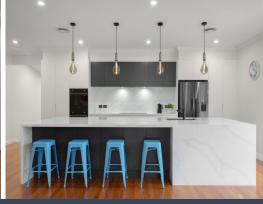

At the heart of this home lies a renovated kitchen, a haven for culinary enthusiasts. With an oversized bench, top-notch appliances including two Smeg ovens, and ample storage, it's both functional and stylish. Adorned with 40mm stone benchtops and elegant waterfall ends, it's a timeless space where cooking becomes an art and memories are made.