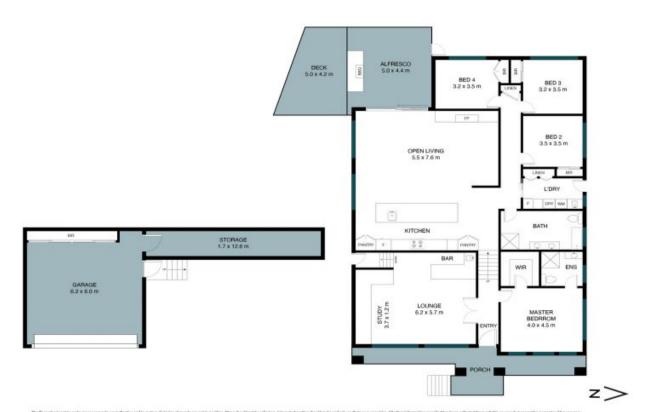

Key features Include:

- > Large 710sqm block offering so much space for the family to enjoy the outdoors.
- > Four generously sized bedrooms providing ample space for your family or guests.

Inspect:

Saturday, 18th May 2024 2:00 - 2:30