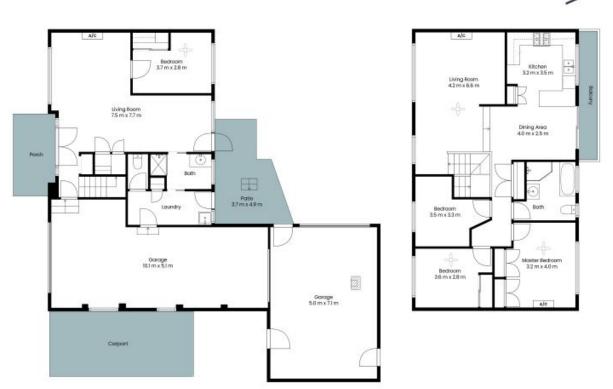

Available Date: 20/03/2024

Price:

2 덴

\$650 per week

The site plan and floor plan are not to scale; measurements are indicative and in metres. Bushes and trees are placed for illustration purposes. Plans should not be relied an. Interested parties should make and rely on their own enquiries. All other information provided has been collected from reliable sources but cannot be guaranteed for accuracy.