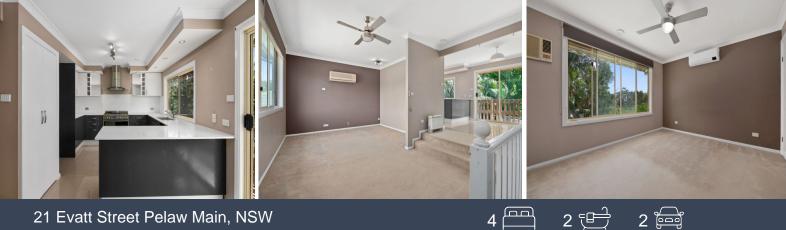

## 21 Evatt Street Pelaw Main, NSW

To avoid missing out Pre Apply via tenantoptions.com.au as applications are processed prior to the inspection

This property features;

- Four bedrooms all with built in rooms, carpet and ceiling fans. Three upstairs, one downstairs
- Main bedroom with air conditioning
- Bathroom on both levels, top bathroom with bathtub
- Stone benchtops to kitchen, gas cooktop, electric oven
- Balcony off kitchen/dining being repaired/renewed before start of lease