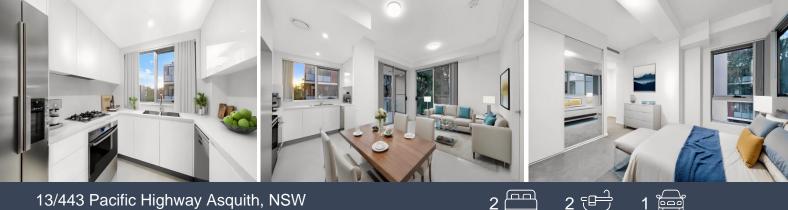

## Oversized convenience

Nestled in the vibrant heart of Asquith, this 2-bedroom apartment epitomizes convenience and comfort, making it the ultimate match for your lifestyle needs. Boasting an expansive master bedroom adorned with a built-in wardrobe, additional storage solutions, and a luxurious contemporary en-suite bathroom featuring floor-to-ceiling tiles, this residence offers unparalleled elegance. Transitioning seamlessly into the dining area, a fully equipped kitchen, a spacious living space, and a wrap around balcony, this residence caters to first-time buyers, investors, or those looking to downsize.

## Features:

- High quality bathrooms with floor to ceiling tiling
- Kitchen fitted with deluxe appliances, including dishwasher & gas cooktop
- Spacious combined living and dining

| Inspect: | Saturday, 11th May 2024 10:45 - 11:15 |
|----------|---------------------------------------|