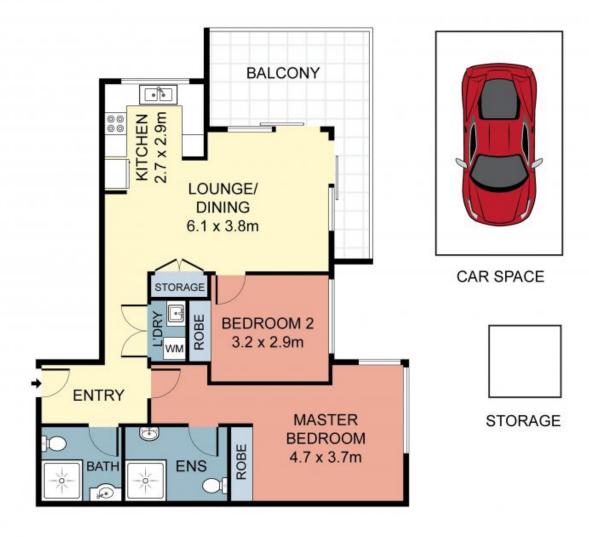

## Oversized convenience

Nestled in the vibrant heart of Asquith, this 2-bedroom apartment epitomizes convenience and comfort, making it the ultimate match for your lifestyle needs. Boasting an expansive master bedroom adorned with a built-in wardrobe, additional storage solutions, and a luxurious contemporary en-suite bathroom featuring floor-to-ceiling tiles, this residence offers unparalleled elegance. Transitioning seamlessly into the dining area, a fully equipped kitchen, a spacious living space, and a wrap around balcony, this residence caters to first-time buyers, investors, or those looking to downsize.

## Features:

- High quality bathrooms with floor to ceiling tiling
- Kitchen fitted with deluxe appliances, including dishwasher & gas cooktop
- Spacious combined living and dining

| Inspect: | Saturday, 11th May 2024 10:45 - 11:15 |
|----------|---------------------------------------|