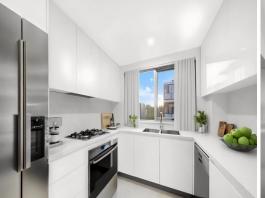

## Oversized convenience

Nestled in the vibrant heart of Asquith, this 2-bedroom apartment epitomizes convenience and comfort, making it the ultimate match for your lifestyle needs. Boasting an expansive master bedroom adorned with a built-in wardrobe, additional storage solutions, and a luxurious contemporary en-suite bathroom featuring floor-to-ceiling tiles, this residence offers unparalleled elegance. Transitioning seamlessly into the dining area, a fully equipped kitchen, a spacious living space, and a wrap around balcony, this residence caters to first-time buyers, investors, or those looking to downsize.

## Features:

- High quality bathrooms with floor to ceiling tiling
- Kitchen fitted with deluxe appliances, including dishwasher & gas cooktop
- Spacious combined living and dining

Price:

Motivated owner Guide \$675,000