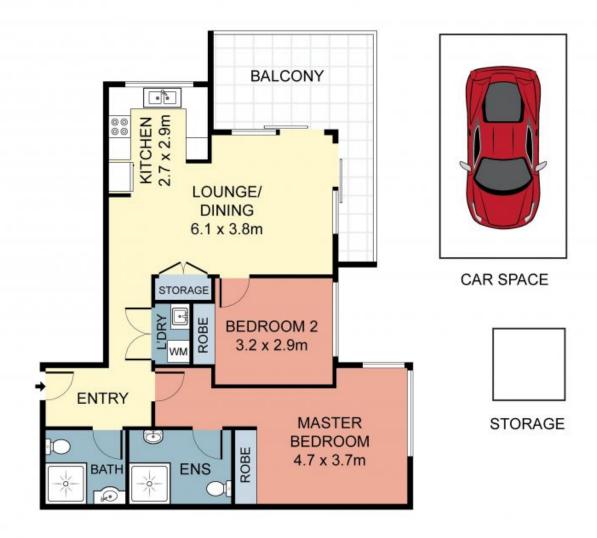

## Oversized convenience

Nestled in the vibrant heart of Asquith, this 2-bedroom apartment epitomizes convenience and comfort, making it the ultimate match for your lifestyle needs. Boasting an expansive master bedroom adorned with a built-in wardrobe, additional storage solutions, and a luxurious contemporary en-suite bathroom featuring floor-to-ceiling tiles, this residence offers unparalleled elegance. Transitioning seamlessly into the dining area, a fully equipped kitchen, a spacious living space, and a wrap around balcony, this residence caters to first-time buyers, investors, or those looking to downsize.

## Features:

- High quality bathrooms with floor to ceiling tiling
- Kitchen fitted with deluxe appliances, including dishwasher & gas cooktop
- Spacious combined living and dining

Price:

Motivated owner Guide \$675,000