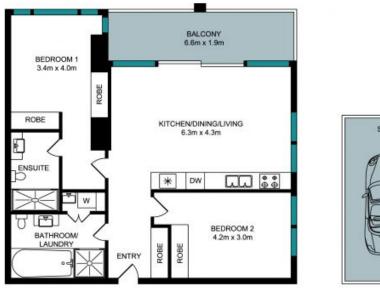

enjoy the tranquillity of this leafy street while being close to all the action.

\*Premium kitchen is equipped with chic Smeg appliances

- \*Relax in the master bedroom complete with built-in robes and a sleek ensuite.
- \*Secure double basement parking
- \*Ducted air conditioning, video entry, and lift
- \*Communal rooftop terrace with spectacular views.

Potts Point is renowned for its vibrant atmosphere, with trendy wine bars, waterfront park...

STORAGE CAGE 2.0m x 0.9m

Л