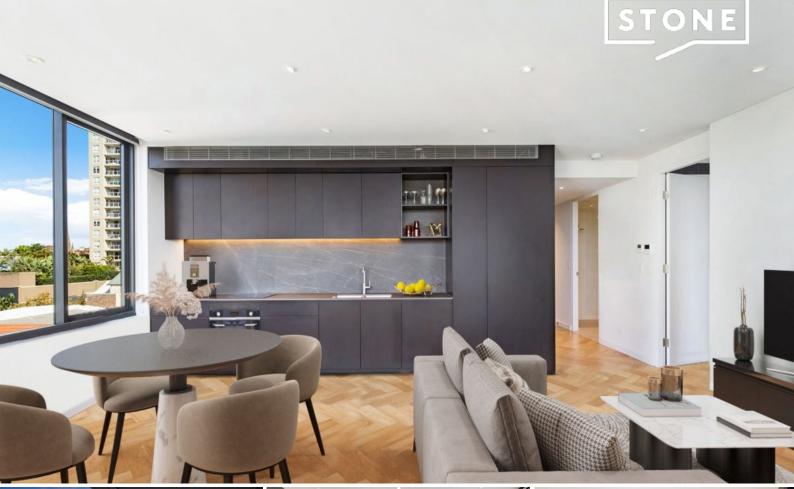

## Luxurious Two Bedroom Apartment with Stunning Rushcutters Bay Views. Thursday inspections by appointment with 24 hours notice.

Welcome to your dream home at 'The Hensley', a boutique building nestled in the

Architecturally designed by Woods Bagot, this spacious apartment boasts

heart of Potts Point, offering a lifestyle of sophistication and convenience.

Inspect:

Saturday, 11th May 2024 10:00 - 10:30 Saturday, 18th May 2024 10:00 - 10:30

## breathtaking eastern views of Rushcutters Bay Park and the serene waters beyond. Impeccably designed, the apartment features high-quality finishes and premium fixtures throughout. Perfectly situated just 2km from the bustling City Centre, you'll

enjoy the tranquillity of this leafy street while being close to all the action.

\*Premium kitchen is equipped with chic Smeg appliances

- \*Relax in the master bedroom complete with built-in robes and a sleek ensuite.
- \*Secure double basement parking
- \*Ducted air conditioning, video entry, and lift
- \*Communal rooftop terrace with spectacular views.