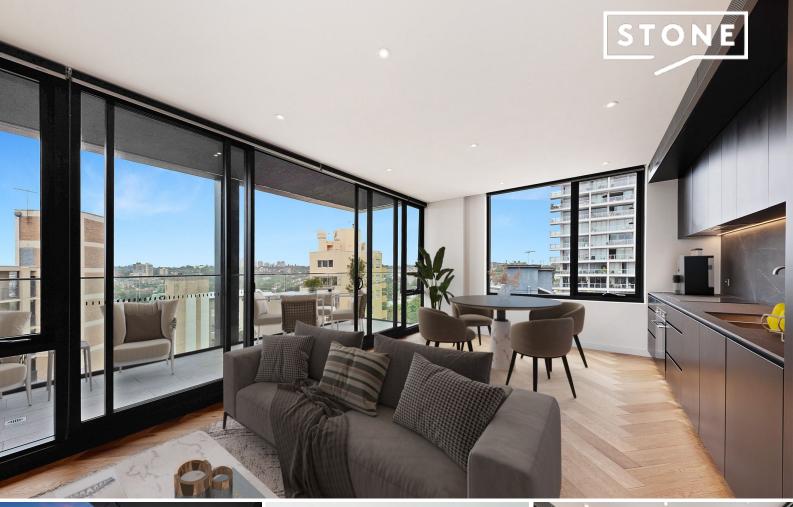

## Luxurious Two Bedroom Apartment with Stunning Rushcutters Bay Views. Thursday inspections by appointment with 24 hours notice.

Welcome to your dream home at 'The Hensley', a boutique building nestled in the heart of Potts Point, offering a lifestyle of sophistication and convenience. Architecturally designed by Woods Bagot, this spacious apartment boasts breathtaking eastern views of Rushcutters Bay Park and the serene waters beyond. Impeccably designed, the apartment features high-quality finishes and premium fixtures throughout. Perfectly situated just 2km from the bustling City Centre, you'll enjoy the tranquillity of this leafy street while being close to all the action.

\*Premium kitchen is equipped with chic Smeg appliances

\*Relax in the master bedroom complete with built-in robes and a sleek ensuite.

\*Secure double basement parking

\*Ducted air conditioning, video entry, and lift

\*Communal rooftop terrace with spectacular views.

Potts Point is renowned for its vibrant atmosphere, with trendy wine bars, waterfront park...

| Auction: | Saturday, 25th May 2024 10:00 - 10:30<br>15/06/2024 10:30 am |
|----------|--------------------------------------------------------------|
| Price:   | Auction Guide \$1.95m                                        |