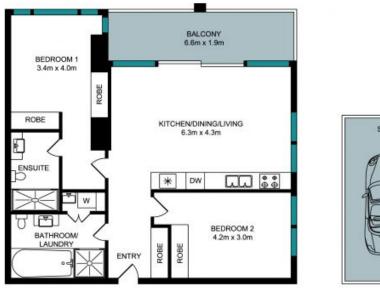

\*Premium kitchen is equipped with chic Smeg appliances

\*Relax in the master bedroom complete with built-in robes and a sleek ensuite.

\*Secure double basement parking

\*Ducted air conditioning, video entry, and lift

Price: Council Rates: \$352.00 p/q Water Rates: \$179.00 p/q Strata Rates: \$3,275.00 p/q

STORAGE CAGE 2.0m x 0.9m

Л