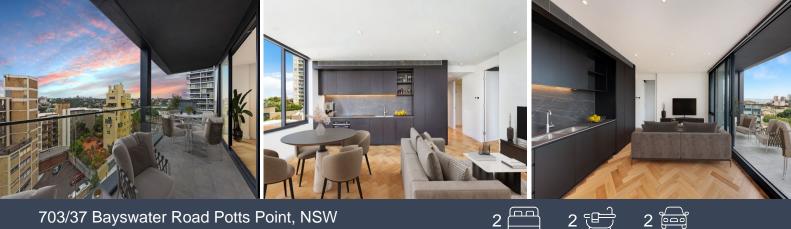

## 703/37 Bayswater Road Potts Point, NSW

## Luxurious Two Bedroom Apartment with Stunning Rushcutters Bay Views. Thursday inspections by appointment with 24 hours notice.

Welcome to your dream home at 'The Hensley', a boutique building nestled in the heart of Potts Point, offering a lifestyle of sophistication and convenience. Architecturally designed by Woods Bagot, this spacious apartment boasts breathtaking eastern views of Rushcutters Bay Park and the serene waters beyond. Impeccably designed, the apartment features high-quality finishes and premium fixtures throughout. Perfectly situated just 2km from the bustling City Centre, you'll enjoy the tranquillity of this leafy street while being close to all the action.

\*Premium kitchen is equipped with chic Smeg appliances

\*Relax in the master bedroom complete with built-in robes and a sleek ensuite.

\*Secure double basement parking

\*Ducted air conditioning, video entry, and lift

\*Communal rooftop terrace with spectacular views.

Potts Point is renowned for its vibrant atmosphere, with trendy wine bars, waterfront park...

| Auction: | Saturday, 25th May 2024 10:00 - 10:30<br>15/06/2024 10:30 am |
|----------|--------------------------------------------------------------|
| Price:   | Auction Guide \$1.95m                                        |