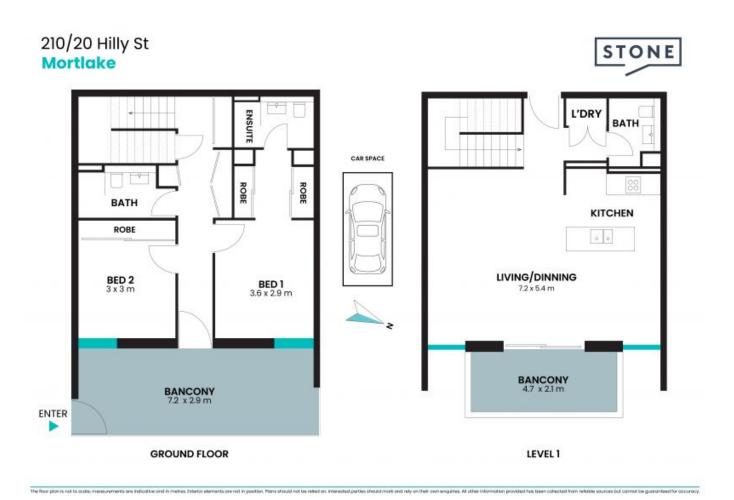

## 210/20 Hilly Street Mortlake, NSW

Features of this apartment include:

- Floor to celling window to yard with plenty of sunlight and green
- Open plan living and dining areas with sliding door access to yard
- Stylishly designed bathroom includes plenty of space and storage. Nib wall shelf, mirrored shaving cabinet with under cabinet lighting, and large shower recess
- Internal laundry with dryer
- Ducted Air Conditioning throughout