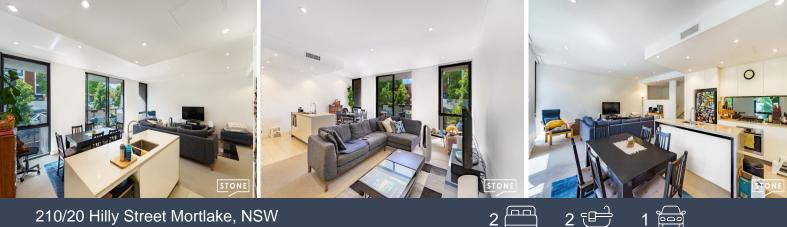

## 210/20 Hilly Street Mortlake, NSW

## Split Level Two Bedroom With Yard In Majors Bay Waterside For Sale

Majors Bay offers the perfect blend of lifestyle and location with the Yaralla Bay foreshore just minutes away. Pop up the road to a selection of local cafes, IGA and Ferry.

Features of this apartment include:

- Floor to celling window to yard with plenty of sunlight and green
- Open plan living and dining areas with sliding door access to yard
- Stylishly designed bathroom includes plenty of space and storage. Nib wall shelf, mirrored shaving cabinet with under cabinet lighting, and large shower recess
- Internal laundry with dryer
- Ducted Air Conditioning throughout