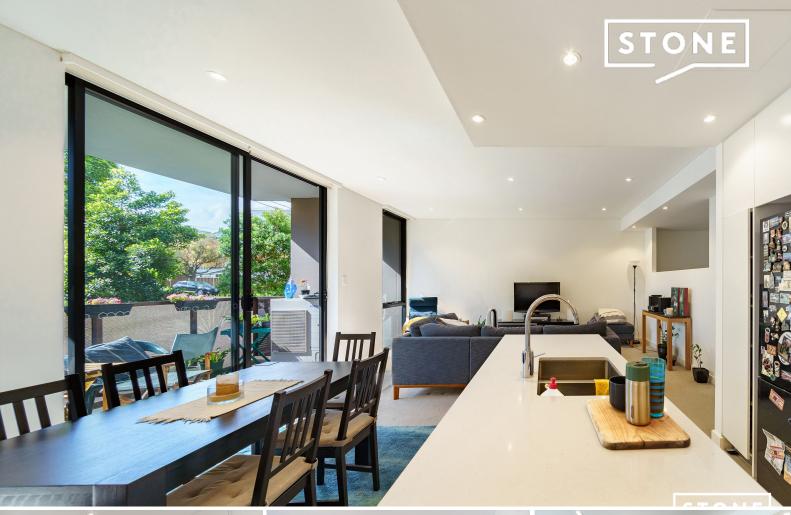

## Split Level Two Bedroom With Yard In Majors Bay Waterside For Sale

Majors Bay offers the perfect blend of lifestyle and location with the Yaralla Bay foreshore just minutes away. Pop up the road to a selection of local cafes, IGA and Ferry.

Features of this apartment include:

- Floor to celling window to yard with plenty of sunlight and green
- Open plan living and dining areas with sliding door access to yard
- Stylishly designed bathroom includes plenty of space and storage. Nib wall shelf, mirrored shaving cabinet with under cabinet lighting, and large shower recess
- Internal laundry with dryer
- Ducted Air Conditioning throughout