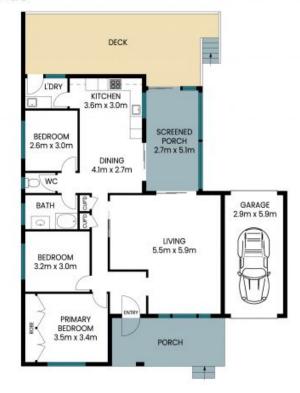

Shanti Santhou 0451961436 32 Greenwood Avenue

**Berkeley Vale** 

External Area: External Area: Garage Area: Total Area:

PLEASE NOTE: These Floor and Site Plans have been generated for marketing purposes and are to be used as a guide only.

While all care is taken, no guarantee can be given in respect of accuracy, sizes and dimensions are approximate, actual may vary