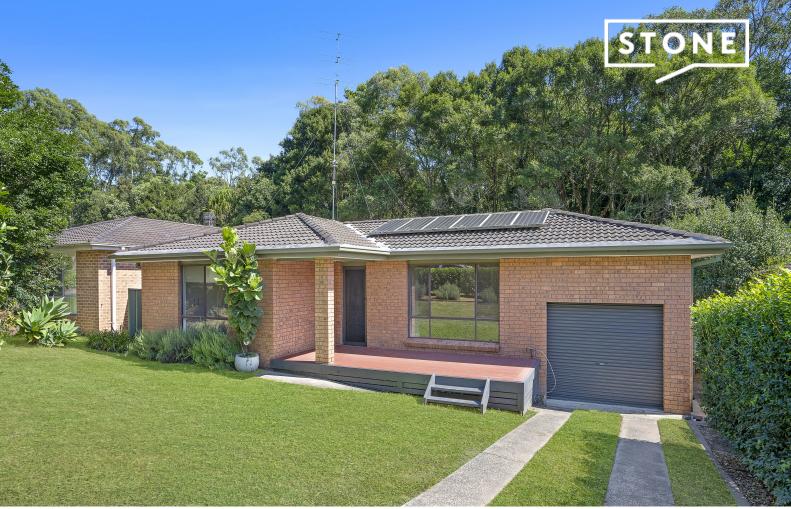

32 Greenwood Avenue Berkeley Vale, NSW

3 🕮

## Brick and tile beauty!!!

Boasting a quality floorplan and stunning interiors, this low maintenance home is one not to miss! With spacious living areas inside and out, this home is just flawless and full of possibilities: whether you are working from home, relaxing at home or entertaining.

The kitchen of great size and quality finishes is well positioned to make the most of indoor/outdoor entertaining - and to make you the envy of your friends and family through those warm summer nights you are offered a large undercover entertaining deck overlooking the fully fenced level 544m2 (approx.) yard.