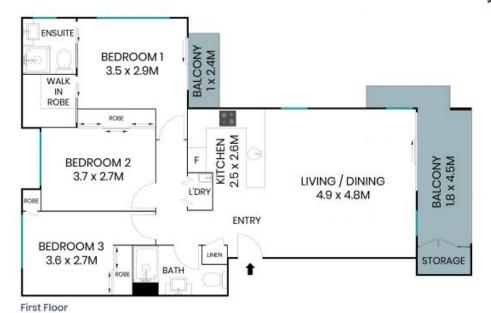

# 22/11 Wimmera Street

## Harrison

First Floor

The floor plan is not to scale; measurements are indicative and in metres, All features included in this 30 plan are for inspiration purposes only.

This is not an exact replica of the property or the position of exterior elements. Plans should not be relied on, interested parties should make and rely on their own enquiries.