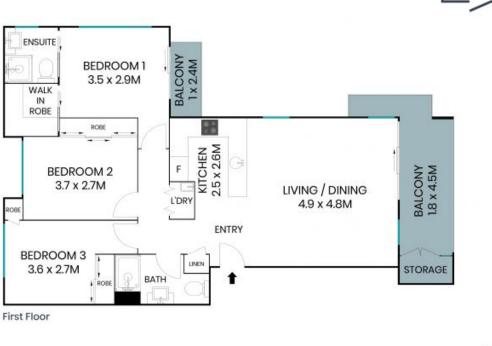

Sizes (Approx.)

- Internal Living: 87 sqm
- Balcony 1: 11 sqm

Price:

**Jess Doolan** 0477 775 773

\$579,000+

Alex Ford 0487 382 549 22/11 Wimmera Street Harrison

STONE

First Floor

STONE

The site plan and floor plan are not to scale; measurements are indicative and in metres. Bushes and trees are placed for illustration purposes. Plans should not be relied on. Interested parties should make and rely on their own enquiries. All other information provided has been collected from reliable sources but cannot be guaranteed for accuracy.