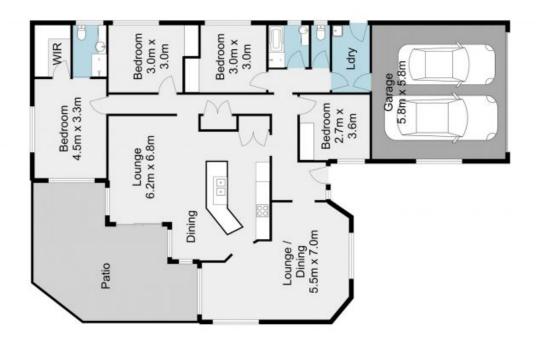

## Rare find lowset on big level block.

Located in a much sought after pocket of Bridgeman Downs this incredible home offers spacious family living across a generous single level floorplan. This beautiful home offers everything that you could want including open plan living, double garage & private outdoor living overlooking the incredible flat yard with space for the kids to play & more, it truly is a rare find.

- Sprawling 749sqm block
- Quiet cul-de-sac location surrounded by bushland and parks
- Low maintenance living
- Multiple living areas to suit the whole family
- Security screens throughout & Ducted vacuum
- Water tank & Garden shed/workshop
- Potential parking for caravan or boat
- McDowall State School catchment

This home offers:

For Sale Now

**John Bradley** 0410 454 718

**Matthew Biggs** 0499 498 988

The alte plan and floorplan are not to scale; measurements are indicative and in metres, Bushes and trees are placed for illustration purposes. Plans should not be relied on, interested parties should make and rely on their own enquiries.