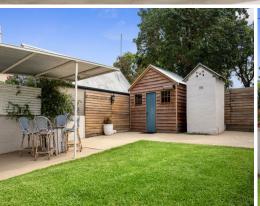

Original timber floorboards throughout
High ceilings & ornate cornices
Spacious rooms with good light
Private secure yard with ample covered parking
Built in robes & ceiling fans
Brick feature kitchen fireplace
Modern industrial style kitchen
Traditional outdoor 2nd toilet