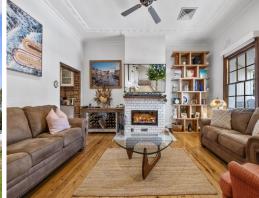

Ducted air-conditioning and a slow combustion fireplace are recent improvements that are subtly woven amongst the 10-foot ceilings, stunning ornate cornices, exposed timber beams and internal brick features.