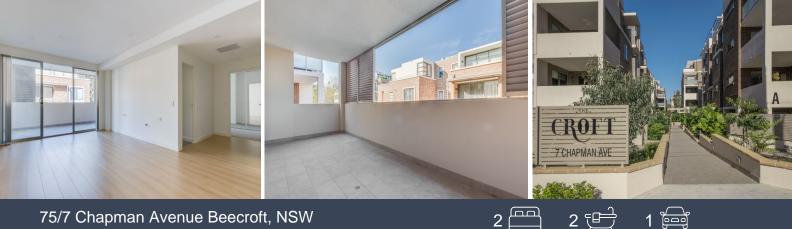

## As new, two bedroom unit in sought after location

Architecturally designed and luxurious 'The Croft' redefines apartment living. With convenience at your fingertips, it is located footsteps from Beecroft Village Shops, Cafes and Train Station.

- Spacious two bedroom apartment with efficient and contemporary design
- Open plan living with floorboards and glass sliding doors to private balcony
- Sleek CaesarStone kitchen with stunning mirrored splashback
- Stainless steel Smeg 5 burner gas stove, electric oven and dishwasher
- Immaculate bathroom, floor to ceiling tiles, bath and frameless shower
- Spacious carpeted bedrooms, mirrored built-ins to both, master with ensuite
- Ducted and zoned air conditioning, gas point, secure building with intercom
- Covered and private balcony, makes the perfect outdoor entertaining space