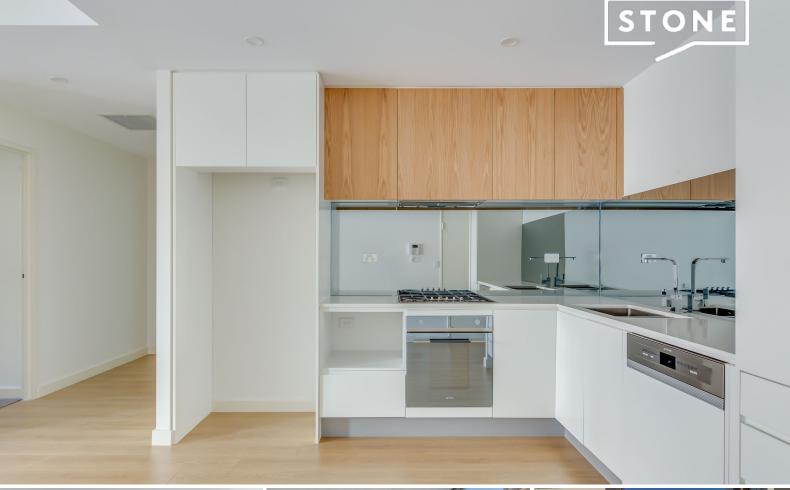

- Spacious two bedroom apartment with efficient and contemporary design
- Open plan living with floorboards and glass sliding doors to private balcony
- Sleek CaesarStone kitchen with stunning mirrored splashback
- Stainless steel Smeg 5 burner gas stove, electric oven and dishwasher
- Immaculate bathroom, floor to ceiling tiles, bath and frameless shower
- Spacious carpeted bedrooms, mirrored built-ins to both, master with ensuite
- Ducted and zoned air conditioning, gas point, secure building with intercom
- Covered and private balcony, makes the perfect outdoor entertaining space