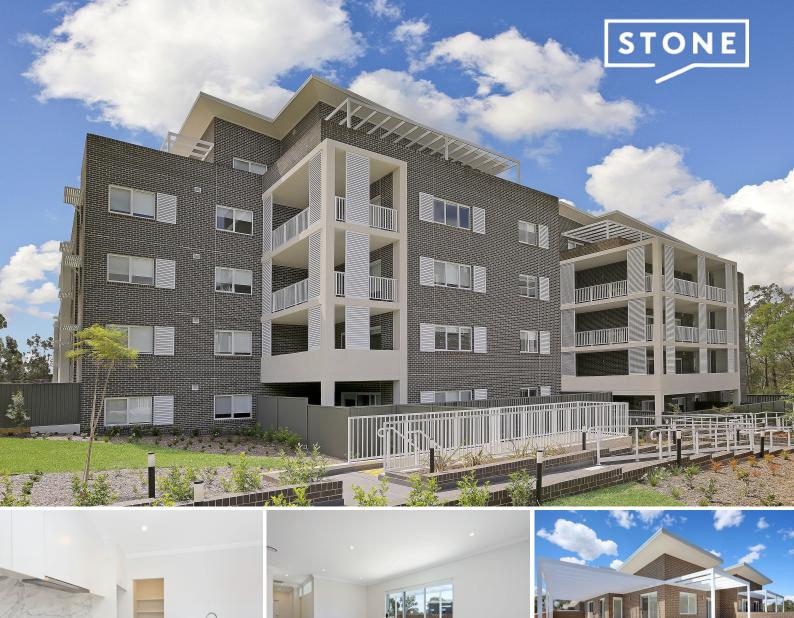

## Penthouse Apartment

A sophisticated luxurious oversized top floor apartment, enjoy contemporary living at its finest with spacious light filled living with three generous sized bedrooms, master with outfitted walk in wardrobe and modern ensuite . Versatile separate home office/ study. Kitchen with quality stainless steel appliances gas cooking, dishwasher and feature stone benchtops. Wonderful sunlit living and dining with ample storage follows out to an expansive entertaining balcony with district views.

- Stylish main bathroom with shower, vanity and toilet
- Internal European laundry complete with dryer
- Luxury finishes and fittings throughout with air-conditioning, downlights, intercom and NBN ready
- Double car space and storage

- The complex has facilities with resort styled pool, bush reserve and landscaped grounds

Disclaimer: All information contained herewith, including but not limited to the general property description, price and the address, is provided to Stone Beecroft/Castle Hill/Epping by third parties. We have obtained this information from sources we believe to be relia...