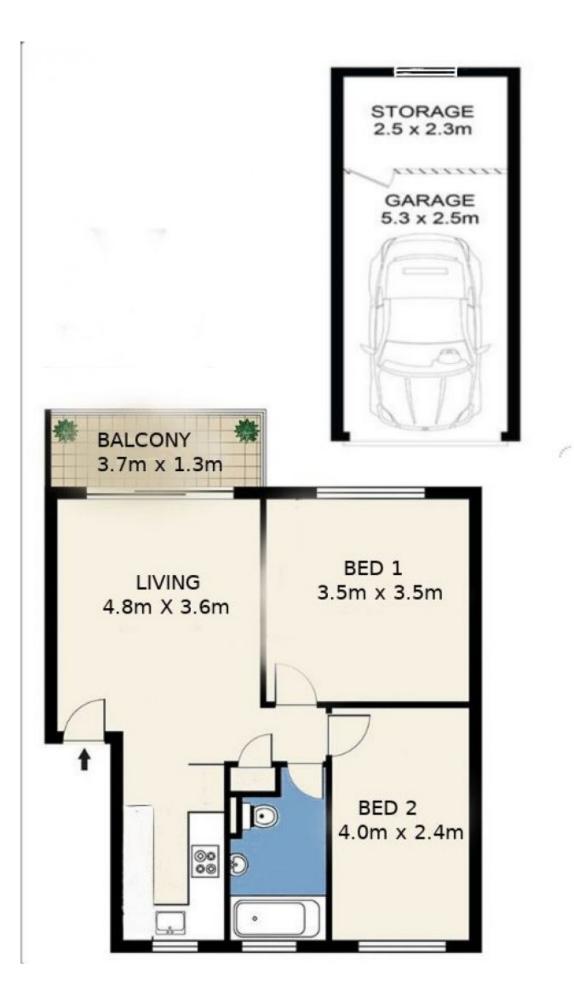

- Living area flows on to a solid brick balcony
- Large master bedroom in corner of block, allowing for good privacy
- Quiet yet handy location, approximately 400m to railway station.
- Partly furnished
- Lock up garage

Storage area in garage not part of lease

Price: \$540 per week Bond: \$2,160 Available Date: 12/04/2024

2

02 8866 1500