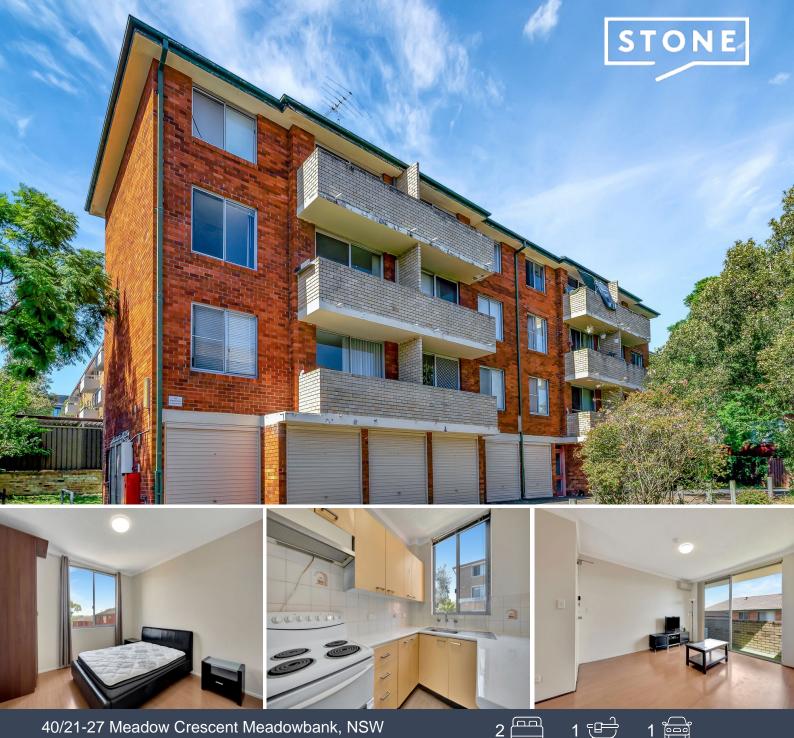

## 40/21-27 Meadow Crescent Meadowbank, NSW

## Great Location - 6 month Lease only

This bright and airy two bedroom apartment in a solid full brick building at the rear high side of the complex.

With only one common wall, corner apartment and windows in every room allows for plenty of light throughout the day and nice cross ventilation.

## Features:

- An ideal choice for those seeking a convenient lifestyle a short distance to Meadowbank Village & train station (750m ), spacious park lands, the ferry wharf (1.7 km) and bike trails to Olympic Park and Parramatta (7.8km)

- Living area flows on to a solid brick balcony
- Large master bedroom in corner of block, allowing for good privacy
- Quiet yet handy location, approximately 400m to railway station.
- Partly furnished
- Lock up garage

Storage area in garage not part of lease

Price: \$540 per week Bond: \$2,160 Available Date: 12/04/2024

2

02 8866 1500