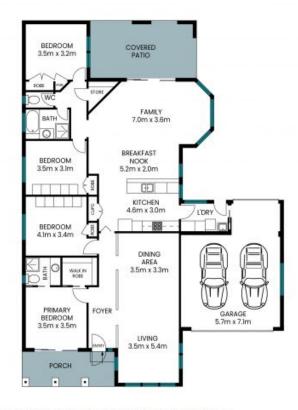

## 32 Neale Street Long Jetty

Internal Area: 164 sqm External Area: 31 sqm Garage Area: 35 sqm Total Area: 230 sqm

PLEASE NOTE: These Floor and Site Plans have been generated for marketing purposes and are to be used as a guide only.

While all care is taken, no guarantee can be given in respect of accuracy, sizes and dimensions are approximate, actual may vary.