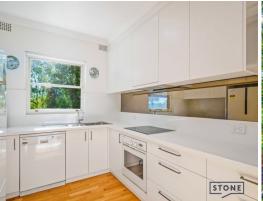

- Updated double brick home ideal for young families wanting a great start
- 841sqm approx. of land, 15.2m frontage, no conservation in premier street
- Opportunity to build your brand-new contemporary dream home (STCA)  $\,$
- Sleek white modern kitchen with European appliances and storage drawers
- Vast windows across living and dining areas add light and frame the leafy view
- Lounge, dining and a lovely family living room create the heart of the home Four inviting bedrooms with the master opening up to enjoy the sunroom
- Downstairs bedroom with separate entry also ideal as an office or rumpus