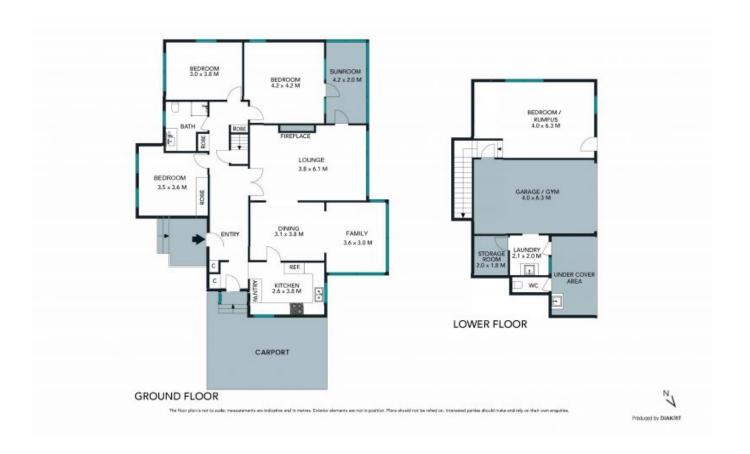

## Immediate enjoyment and dream potential for families

Light, airy and delightful just as it is - this double brick family home presents recent renovations to the kitchen and bathroom providing immediate enjoyment on a sunny 841sqm approx. land parcel. Live in comfort straight away, or take advantage of the no conservation zoning that offers ample opportunity to create a brand-new dream residence (STCA). Walk to rail convenience and located in a street that is home to some of Roseville's most distinguished properties. Relish the privacy and serenity of the area while staying in close proximity to all the attractions of Chatswood.

- Updated double brick home ideal for young families wanting a great start
- 841sqm approx. of land, 15.2m frontage, no conservation in premier street
- Opportunity to build your brand-new contemporary dream home (STCA)  $\,$
- Sleek white modern kitchen with European appliances and storage drawers
- Vast windows across living and dining areas add light and frame the leafy view
- Lounge, dining and a lovely family living room create the heart of the home Four inviting bedrooms with the master opening up to enjoy the sunroom
- Downstairs bedroom with separate entry also ideal as an office or rumpus