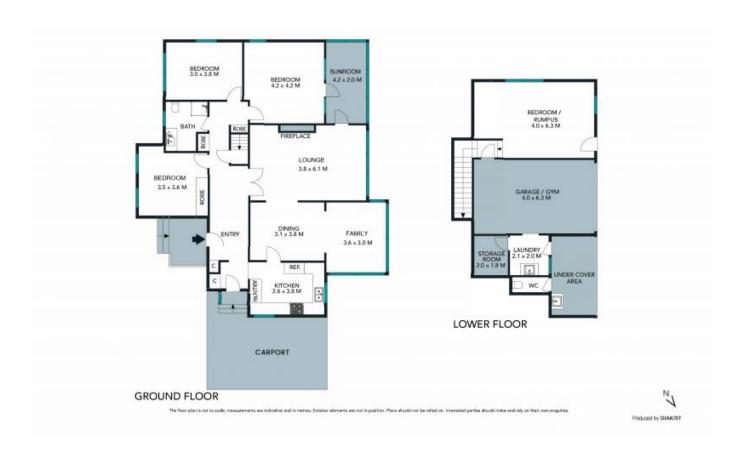

- Updated double brick home ideal for young families wanting a great start
- 841sqm approx. of land, 15.2m frontage, no conservation in premier street
- Opportunity to build your brand-new contemporary dream home (STCA)  $\,$
- Sleek white modern kitchen with European appliances and storage drawers
- $\mbox{\sc Vast}$  windows across living and dining areas add light and frame the leafy view
- Lounge, dining and a lovely family living room create the heart of the home Four inviting bedrooms with the master opening up to enjoy the sunroom
- Downstairs bedroom with separate entry also ideal as an office or rumpus